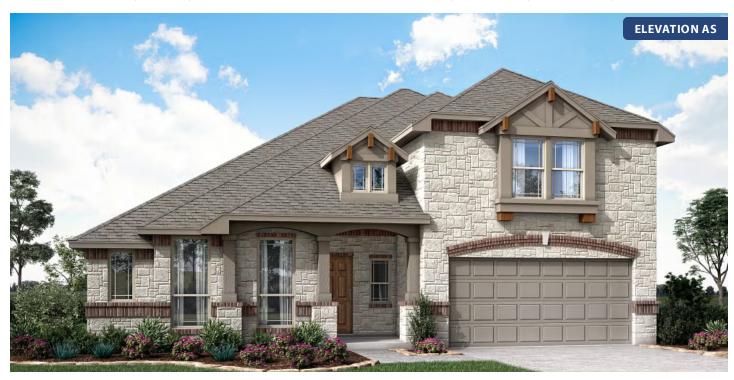

# Carolina III

CLASSIC SERIES

**RIDGE RANCH** 

3101 CORAL RIDGE COURT, MESQUITE, TX 75181

**HOMES FROM** 

\$479,990

3,067 SOUARE FEET

4 BEDROOMS 3.0 BATHROOMS

2

CAR GARAGE

Carolina III