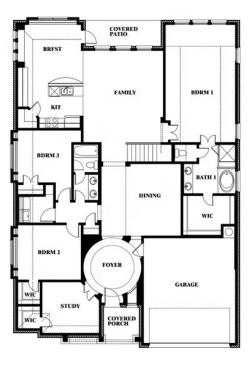

# Carolina III

CLASSIC SERIES

**RIDGE RANCH** 

3101 CORAL RIDGE COURT, MESQUITE, TX 75181

**HOMES FROM** 

\$479,990

3,067 SOUARE FEET

4 BEDROOMS 3.0 BATHROOMS

2

CAR GARAGE

Carolina III