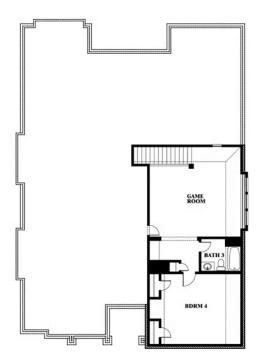

# Carolina III

CLASSIC SERIES

**RIDGE RANCH** 

3101 CORAL RIDGE COURT, MESQUITE, TX 75181

**HOMES FROM** 

\$479,990

3,067 SOUARE FEET

4 BEDROOMS 3.0 BATHROOMS

2

CAR GARAGE

Carolina III