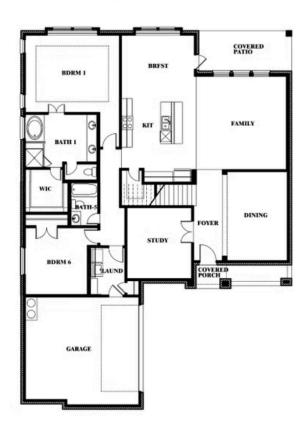

CLASSIC SERIES

**RIDGE RANCH CLASSIC 80** 

3101 CORAL RIDGE COURT, MESQUITE, TX 75181

**HOMES FROM** 

\$553,990

3,695

4 BEDROOMS 3.5
BATHROOMS

**2** CAR GARAGE





#### **RIDGE RANCH CLASSIC 80**

3101 CORAL RIDGE COURT, MESQUITE, TX 75181



### Spring Cress II









#### **RIDGE RANCH CLASSIC 80**

3101 CORAL RIDGE COURT, MESQUITE, TX 75181



### Spring Cress II Opt. Bed 6 & Bath 5 at Media









#### **RIDGE RANCH CLASSIC 80**

3101 CORAL RIDGE COURT, MESQUITE, TX 75181



### Spring Cress II Opt. Mini Garage at Dining









#### **RIDGE RANCH CLASSIC 80**

3101 CORAL RIDGE COURT, MESQUITE, TX 75181



## Spring Cress II Opt. Bed 5 & Bath 4 at Dining