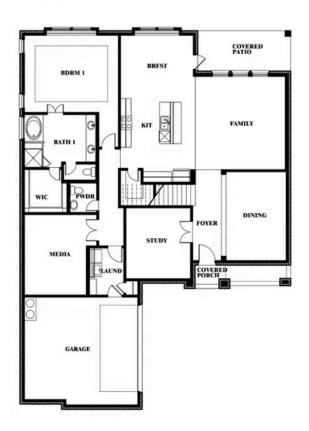

### Spring Cress II

#### **RIDGE RANCH CLASSIC 80**

3101 CORAL RIDGE COURT, MESQUITE, TX 75181