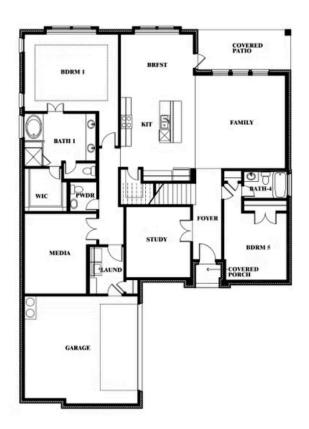

#### **RIDGE RANCH CLASSIC 80**

3101 CORAL RIDGE COURT, MESQUITE, TX 75181

## Spring Cress II Opt. Bed 5 & Bath 4 at Dining