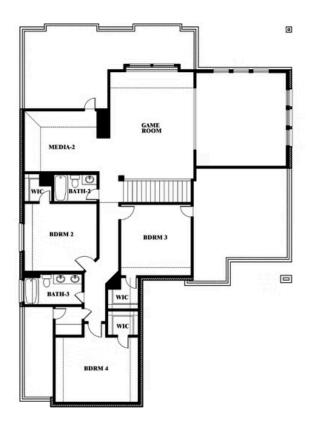

### Spring Cress II Opt. Bed 6 & Bath 5 at Media

#### **RIDGE RANCH CLASSIC 80**

3101 CORAL RIDGE COURT, MESQUITE, TX 75181