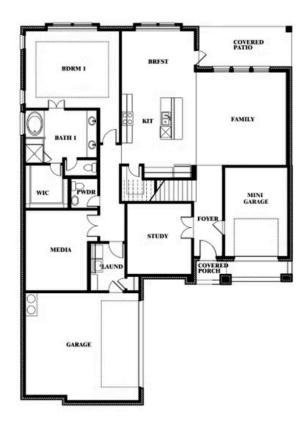

#### **RIDGE RANCH CLASSIC 80**

3101 CORAL RIDGE COURT, MESQUITE, TX 75181

### Spring Cress II Opt. Mini Garage at Dining