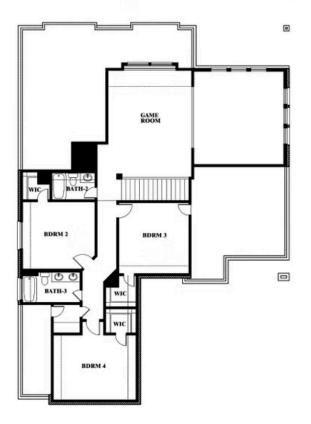

### **RIDGE RANCH CLASSIC 80**

3101 CORAL RIDGE COURT, MESQUITE, TX 75181

### Spring Cress Opt. Mini Garage at Dining