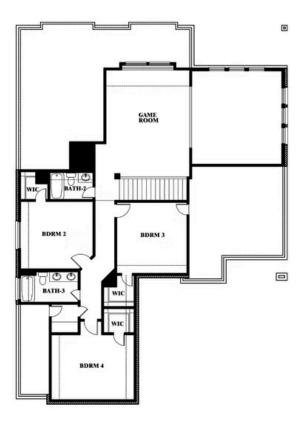

### **RIDGE RANCH CLASSIC 80**

3101 CORAL RIDGE COURT, MESQUITE, TX 75181

Spring Cress Opt. Bed 5 & Bath 4 at Dining