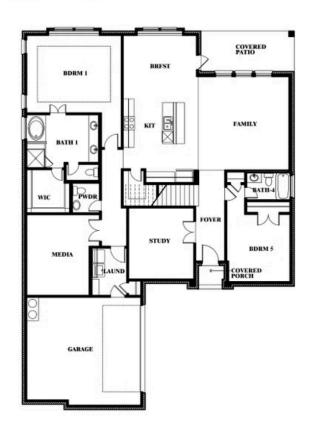

### **RIDGE RANCH CLASSIC 80**

3101 CORAL RIDGE COURT, MESQUITE, TX 75181

Spring Cress Opt. Bed 5 & Bath 4 at Dining