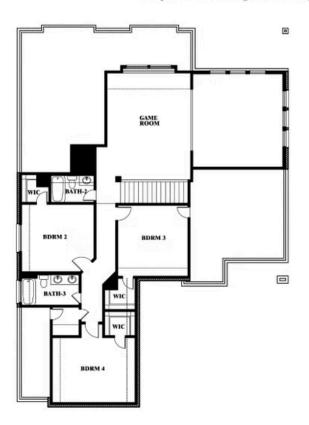

CLASSIC SERIES

**RIDGE RANCH CLASSIC 80** 

3101 CORAL RIDGE COURT, MESQUITE, TX 75181

**HOMES FROM** 

\$545,990

3,518 SOUARE FEET

**BEDROOMS** 

3.5 BATHROOMS 2

CAR GARAGE













### **RIDGE RANCH CLASSIC 80**

3101 CORAL RIDGE COURT, MESQUITE, TX 75181



### Spring Cress









### **RIDGE RANCH CLASSIC 80**

3101 CORAL RIDGE COURT, MESQUITE, TX 75181



### Spring Cress Opt. Bed 6 & Bath 5 at Media









### **RIDGE RANCH CLASSIC 80**

3101 CORAL RIDGE COURT, MESQUITE, TX 75181



### Spring Cress Opt. Mini Garage at Dining









### **RIDGE RANCH CLASSIC 80**

3101 CORAL RIDGE COURT, MESQUITE, TX 75181



Spring Cress Opt. Bed 5 & Bath 4 at Dining