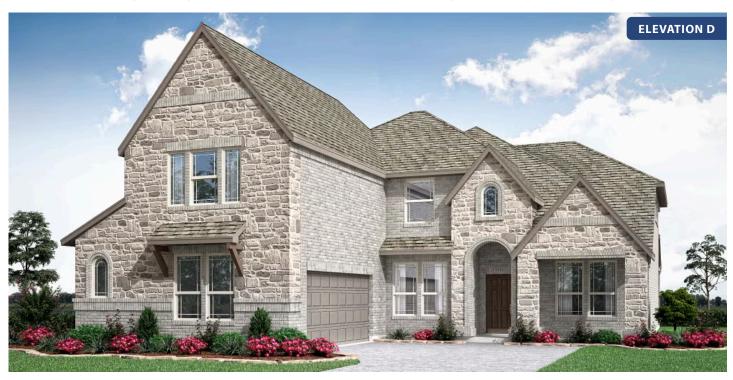

CLASSIC SERIES

**RIDGE RANCH CLASSIC 80** 

3101 CORAL RIDGE COURT, MESQUITE, TX 75181

**HOMES FROM** 

\$545,990

3,518 SOUARE FEET

**BEDROOMS** 

3.5 BATHROOMS 2

### **RIDGE RANCH CLASSIC 80**

3101 CORAL RIDGE COURT, MESQUITE, TX 75181