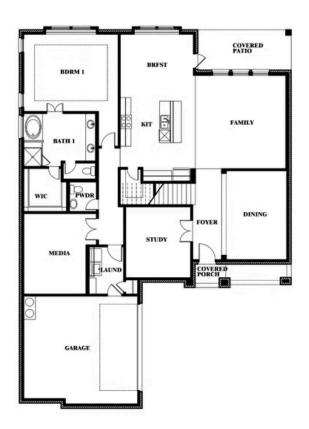

### **RIDGE RANCH CLASSIC 80**

3101 CORAL RIDGE COURT, MESQUITE, TX 75181

### Spring Cress Opt. Mini Garage at Dining