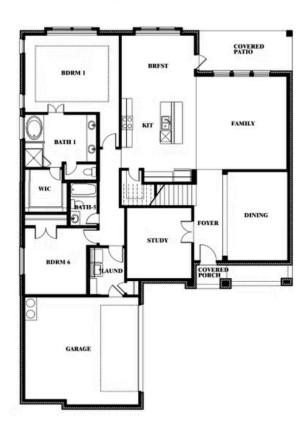

CLASSIC SERIES

**RIDGE RANCH CLASSIC 80** 

3101 CORAL RIDGE COURT, MESQUITE, TX 75181

**HOMES FROM** 

\$545,990

3,518 SOUARE FEET

**BEDROOMS** 

3.5 BATHROOMS 2

CAR GARAGE













### **RIDGE RANCH CLASSIC 80**

3101 CORAL RIDGE COURT, MESQUITE, TX 75181



### Spring Cress









### **RIDGE RANCH CLASSIC 80**

3101 CORAL RIDGE COURT, MESQUITE, TX 75181



### Spring Cress Opt. Bed 6 & Bath 5 at Media









### **RIDGE RANCH CLASSIC 80**

3101 CORAL RIDGE COURT, MESQUITE, TX 75181



### Spring Cress Opt. Mini Garage at Dining









### **RIDGE RANCH CLASSIC 80**

3101 CORAL RIDGE COURT, MESQUITE, TX 75181



Spring Cress Opt. Bed 5 & Bath 4 at Dining