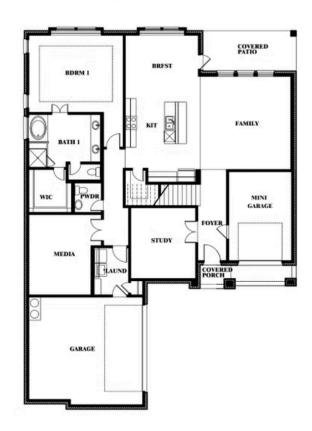

CLASSIC SERIES

**RIDGE RANCH CLASSIC 80** 

3101 CORAL RIDGE COURT, MESQUITE, TX 75181

**HOMES FROM** 

\$545,990

3,518 SOUARE FEET

**BEDROOMS** 

3.5 BATHROOMS 2

CAR GARAGE













### **RIDGE RANCH CLASSIC 80**

3101 CORAL RIDGE COURT, MESQUITE, TX 75181



### Spring Cress









### **RIDGE RANCH CLASSIC 80**

3101 CORAL RIDGE COURT, MESQUITE, TX 75181



### Spring Cress Opt. Bed 6 & Bath 5 at Media









### **RIDGE RANCH CLASSIC 80**

3101 CORAL RIDGE COURT, MESQUITE, TX 75181



### Spring Cress Opt. Mini Garage at Dining









### **RIDGE RANCH CLASSIC 80**

3101 CORAL RIDGE COURT, MESQUITE, TX 75181



Spring Cress Opt. Bed 5 & Bath 4 at Dining