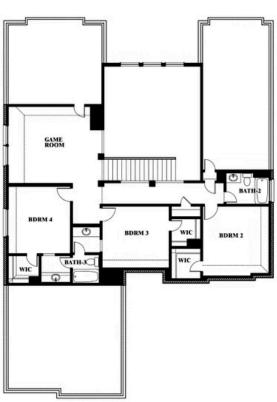

Seaberry

**CLASSIC SERIES** 

RIDGE RANCH CLASSIC 80 3101 CORAL RIDGE COURT, MESQUITE, TX 75181 номез from \$560,990

3,478 4 SQUARE FEET BEDROOMS **3.5** BATHROOMS **2** CAR GARAGE

## Seaberry

#### RIDGE RANCH CLASSIC 80 3101 CORAL RIDGE COURT, MESQUITE, TX 75181

Seaberry

BLOOMFIELD HOMES

This brochure is for general informational purposes and is to be used as a guide only. Changes may be made during the development process and floorplans, dimensions, fixtures, fittings, finishes and specifications are subject to change without notice. Window placement, balcony configuration, wardrobe sizes and living areas may vary slightly within each plan type. EQUAL HOUSING OPPORTUNITY