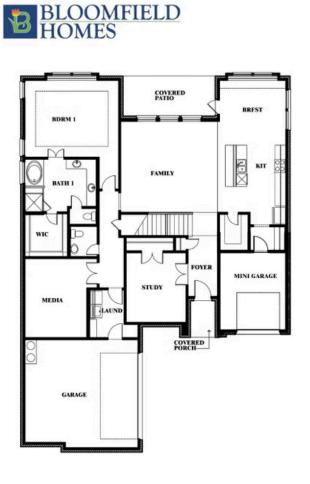

# Seaberry

#### RIDGE RANCH CLASSIC 80

3101 CORAL RIDGE COURT, MESQUITE, TX 75181

This brochure is for general informational purposes and is to be used as a guide only. Changes may be made during the development process and floorplans, dimensions, fixtures, fittings, finishes and specifications are subject to change without notice. Window placement, balcony configuration, wardrobe sizes and living areas may vary slightly within each plan type. EQUAL HOUSING OPPORTUNITY