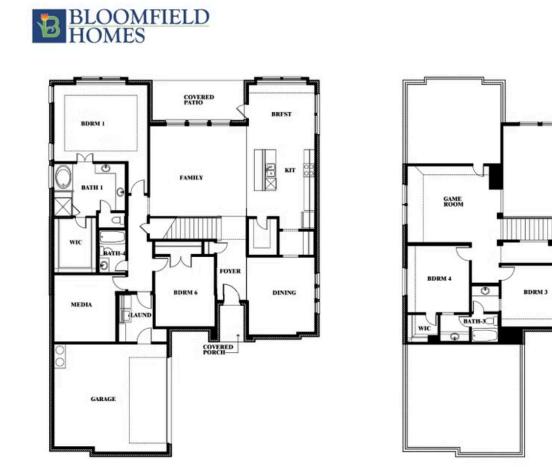

## Seaberry

#### RIDGE RANCH CLASSIC 80

3101 CORAL RIDGE COURT, MESQUITE, TX 75181

Opt. Bed 6 at Study

Seaberry

BATH 2

BDRM 2

WIG

A1C

This brochure is for general informational purposes and is to be used as a guide only. Changes may be made during the development process and floorplans, dimensions, fixtures, fittings, finishes and specifications are subject to change without notice. Window placement, balcony configuration, wardrobe sizes and living areas may vary slightly within each plan type. EQUAL HOUSING OPPORTUNITY