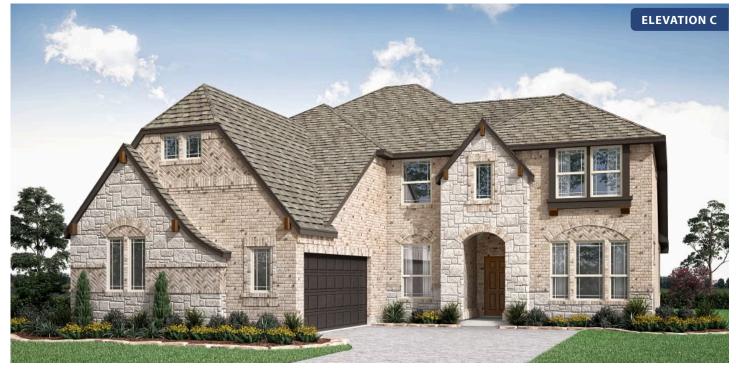

Seaberry

**CLASSIC SERIES** 

RIDGE RANCH CLASSIC 80 3101 CORAL RIDGE COURT, MESQUITE, TX 75181 номез from \$560,990

3,478 4 SQUARE FEET BEDROOMS **3.5** BATHROOMS **2** CAR GARAGE

#### RIDGE RANCH CLASSIC 80 3101 CORAL RIDGE COURT, MESQUITE, TX 75181

Seaberry

BLOOMFIELD HOMES

This brochure is for general informational purposes and is to be used as a guide only. Changes may be made during the development process and floorplans, dimensions, fixtures, fittings, finishes and specifications are subject to change without notice. Window placement, balcony configuration, wardrobe sizes and living areas may vary slightly within each plan type. EQUAL HOUSING OPPORTUNITY