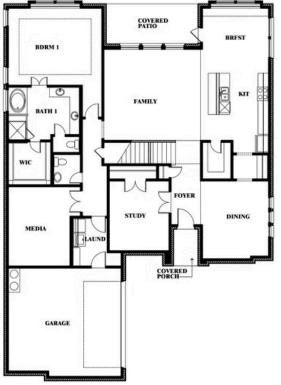

#### RIDGE RANCH CLASSIC 80

3101 CORAL RIDGE COURT, MESQUITE, TX 75181

This brochure is for general informational purposes and is to be used as a guide only. Changes may be made during the development process and floorplans, dimensions, fixtures, fittings, finishes and specifications are subject to change without notice. Window placement, balcony configuration, wardrobe sizes and living areas may vary slightly within each plan type. EQUAL HOUSING OPPORTUNITY