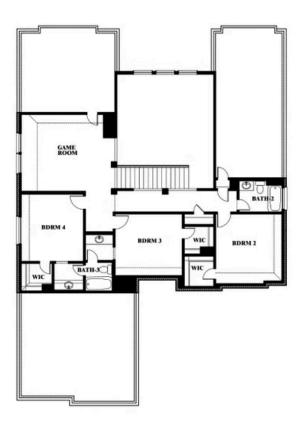

## Seaberry

#### RIDGE RANCH CLASSIC 80

3101 CORAL RIDGE COURT, MESQUITE, TX 75181

This brochure is for general informational purposes and is to be used as a guide only. Changes may be made during the development process and floorplans, dimensions, fixtures, fittings, finishes and specifications are subject to change without notice. Window placement, balcony configuration, wardrobe sizes and living areas may vary slightly within each plan type. EQUAL HOUSING OPPORTUNITY