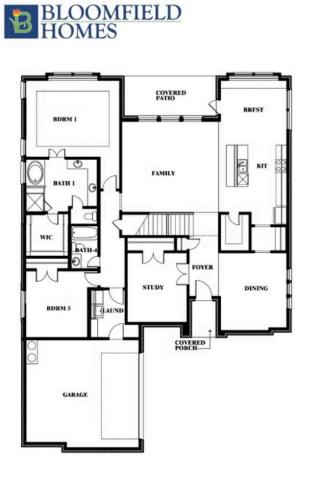

Seaberry

**CLASSIC SERIES** 

RIDGE RANCH CLASSIC 80 3101 CORAL RIDGE COURT, MESQUITE, TX 75181 номез from \$560,990

3,478 4 SQUARE FEET BEDROOMS **3.5** BATHROOMS **2** CAR GARAGE

#### RIDGE RANCH CLASSIC 80 3101 CORAL RIDGE COURT, MESQUITE, TX 75181

Seaberry

BLOOMFIELD HOMES

This brochure is for general informational purposes and is to be used as a guide only. Changes may be made during the development process and floorplans, dimensions, fixtures, fittings, finishes and specifications are subject to change without notice. Window placement, balcony configuration, wardrobe sizes and living areas may vary slightly within each plan type. EQUAL HOUSING OPPORTUNITY

#### RIDGE RANCH CLASSIC 80

3101 CORAL RIDGE COURT, MESQUITE, TX 75181

Opt. Bed 6 at Study

Seaberry

BATH 2

BDRM 2

WIG

A1C