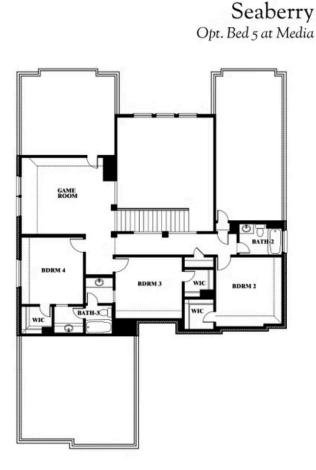

#### RIDGE RANCH CLASSIC 80

3101 CORAL RIDGE COURT, MESQUITE, TX 75181

Opt. Bed 6 at Study

Seaberry

BATH 2

BDRM 2

WIG

A1C