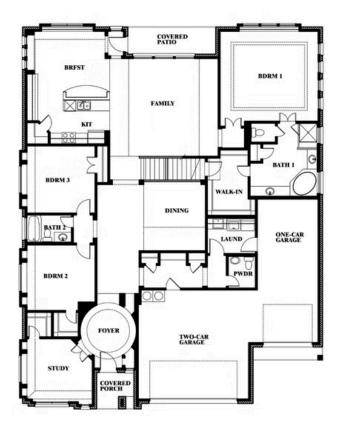

## **Primrose FE VI**

**CLASSIC SERIES** 

**RIDGE RANCH CLASSIC 80** 

3101 CORAL RIDGE COURT, MESQUITE, TX 75181

**HOMES FROM** 

\$638,990

4,065 SOUARE FEET

**5**BEDROOMS

**4.5**BATHROOMS

**3** CAR GARAGE