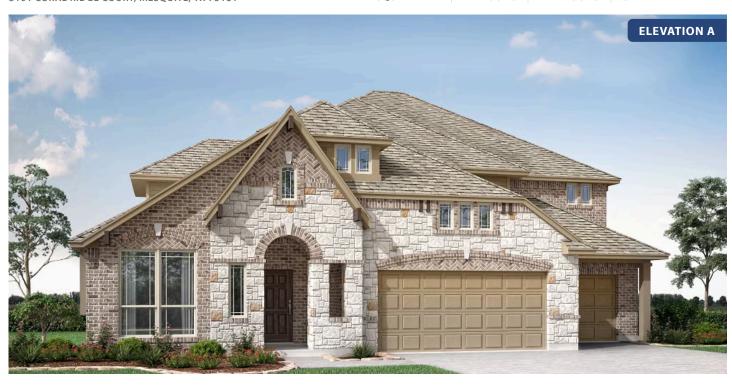

## **Primrose FE VI**

**CLASSIC SERIES** 

**RIDGE RANCH CLASSIC 80** 

3101 CORAL RIDGE COURT, MESQUITE, TX 75181

**HOMES FROM** 

\$638,990

4,065 SOUARE FEET

**5**BEDROOMS

## **RIDGE RANCH CLASSIC 80**

3101 CORAL RIDGE COURT, MESQUITE, TX 75181