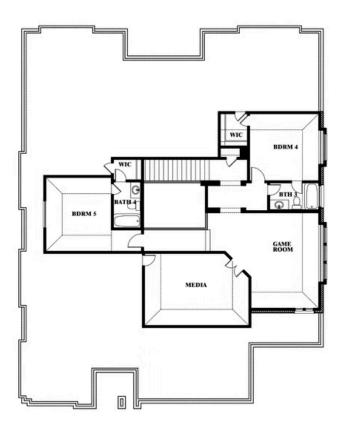

## **Primrose FE VI**

**CLASSIC SERIES** 

**RIDGE RANCH CLASSIC 80** 

3101 CORAL RIDGE COURT, MESQUITE, TX 75181

**HOMES FROM** 

\$638,990

4,065 SOUARE FEET

**5**BEDROOMS

**4.5**BATHROOMS

**3** CAR GARAGE