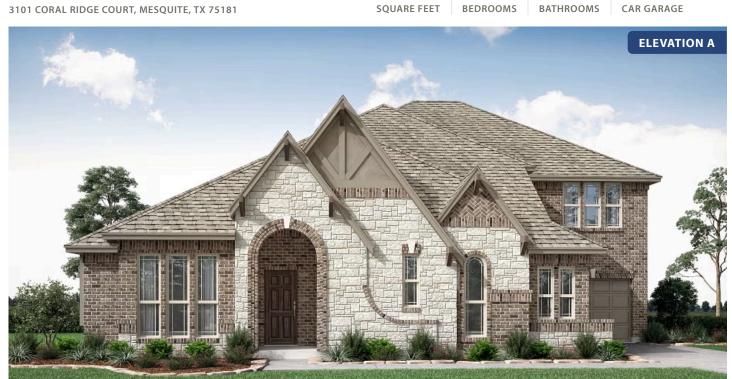

## **Primrose FE V**

**CLASSIC SERIES** 

**RIDGE RANCH CLASSIC 80** 

3101 CORAL RIDGE COURT, MESQUITE, TX 75181

**HOMES FROM** 

\$607,990

3,736 SOUARE FEET

BEDROOMS

## **RIDGE RANCH CLASSIC 80**

3101 CORAL RIDGE COURT, MESQUITE, TX 75181

Primrose V

This brochure is for general informational purposes and is to be used as a guide only. Changes may be made during the development process and floorplans, dimensions, fixtures, fittings, finishes and specifications are subject to change without notice. Window placement, balcony configuration, wardrobe sizes and living areas may vary slightly within each plan type. EQUAL HOUSING OPPORTUNITY