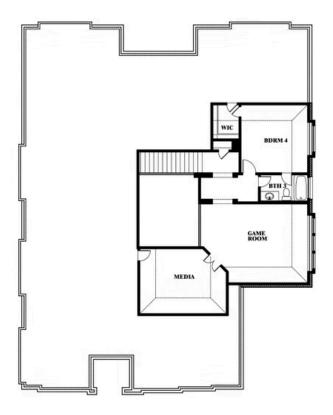

## **Primrose FE V**

**CLASSIC SERIES** 

**RIDGE RANCH CLASSIC 80** 

3101 CORAL RIDGE COURT, MESQUITE, TX 75181

**HOMES FROM** 

\$607,990

3,736 SOUARE FEET

BEDROOMS

3.5 BATHROOMS 3

## **RIDGE RANCH CLASSIC 80**

3101 CORAL RIDGE COURT, MESQUITE, TX 75181

Primrose V

This brochure is for general informational purposes and is to be used as a guide only. Changes may be made during the development process and floorplans, dimensions, fixtures, fittings, finishes and specifications are subject to change without notice. Window placement, balcony configuration, wardrobe sizes and living areas may vary slightly within each plan type. EQUAL HOUSING OPPORTUNITY