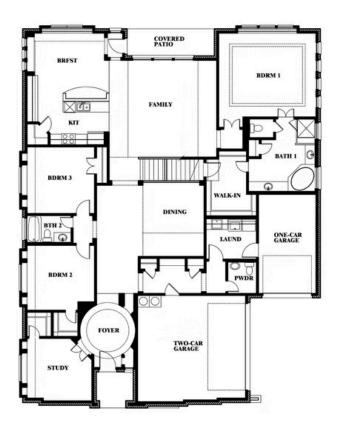

## **Primrose FE V**

**CLASSIC SERIES** 

**RIDGE RANCH CLASSIC 80** 

3101 CORAL RIDGE COURT, MESQUITE, TX 75181

**HOMES FROM** 

\$607,990

3,736 SOUARE FEET

BEDROOMS

3.5 BATHROOMS 3

## **RIDGE RANCH CLASSIC 80**

3101 CORAL RIDGE COURT, MESQUITE, TX 75181

Primrose V

This brochure is for general informational purposes and is to be used as a guide only. Changes may be made during the development process and floorplans, dimensions, fixtures, fittings, finishes and specifications are subject to change without notice. Window placement, balcony configuration, wardrobe sizes and living areas may vary slightly within each plan type. EQUAL HOUSING OPPORTUNITY