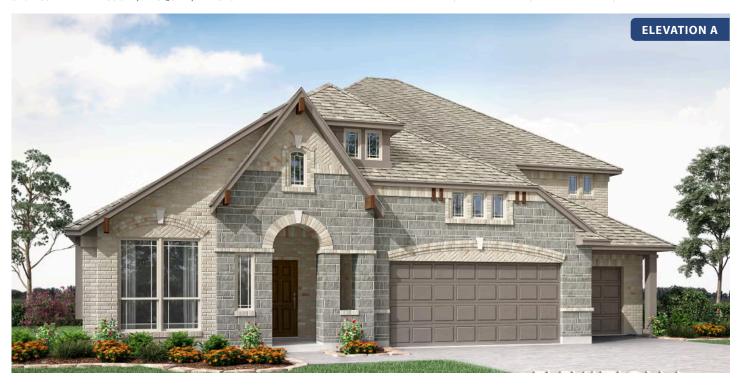

## **Primrose FE IV**

**CLASSIC SERIES** 

**RIDGE RANCH CLASSIC 80** 

3101 CORAL RIDGE COURT, MESQUITE, TX 75181

**HOMES FROM** 

\$595,990

3,546 SOUARE FEET

# BEDROOMS 3.5
BATHROOMS

**3** CAR GARAGE

## **RIDGE RANCH CLASSIC 80**

3101 CORAL RIDGE COURT, MESQUITE, TX 75181