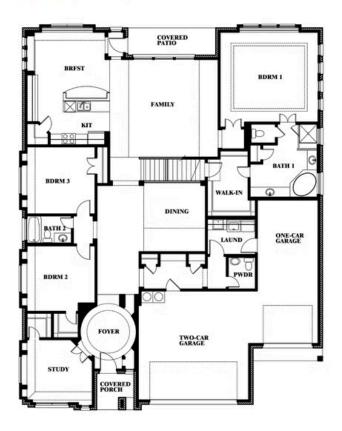

## **Primrose FE IV**

**CLASSIC SERIES** 

**RIDGE RANCH CLASSIC 80** 

3101 CORAL RIDGE COURT, MESQUITE, TX 75181

**HOMES FROM** 

\$595,990

3,546 SOUARE FEET

# BEDROOMS 3.5
BATHROOMS

**3** CAR GARAGE