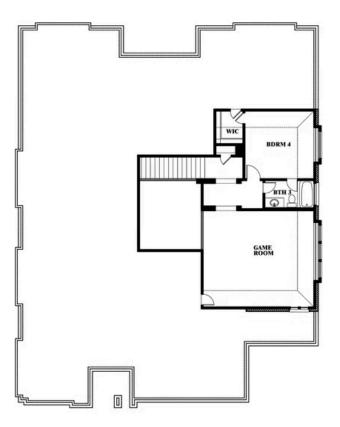

## **Primrose FE IV**

**CLASSIC SERIES** 

**RIDGE RANCH CLASSIC 80** 

3101 CORAL RIDGE COURT, MESQUITE, TX 75181

**HOMES FROM** 

\$595,990

3,546 SOUARE FEET

# BEDROOMS 3.5
BATHROOMS

**3** CAR GARAGE