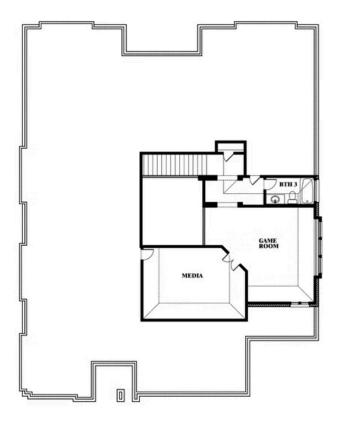

## **Primrose FE III**

**CLASSIC SERIES** 

**RIDGE RANCH CLASSIC 80** 

3101 CORAL RIDGE COURT, MESQUITE, TX 75181

**HOMES FROM** 

\$589,990

3,528 SOUARE FEET

BEDROOMS

3.5
BATHROOMS

**3** CAR GARAGE