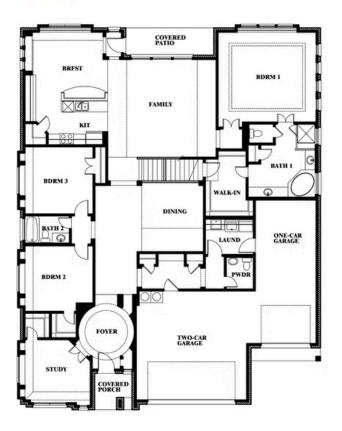

## **Primrose FE III**

**CLASSIC SERIES** 

**RIDGE RANCH CLASSIC 80** 

3101 CORAL RIDGE COURT, MESQUITE, TX 75181

**HOMES FROM** 

\$589,990

3,528 SOUARE FEET

BEDROOMS

3.5
BATHROOMS

**3** CAR GARAGE