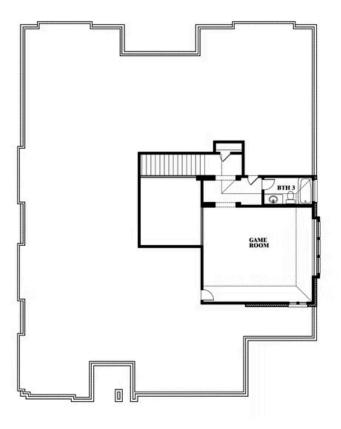

## **Primrose FE II**

**CLASSIC SERIES** 

**RIDGE RANCH CLASSIC 80** 

3101 CORAL RIDGE COURT, MESQUITE, TX 75181

**HOMES FROM** 

\$583,990

3,339 SOUARE FEET

**3**BEDROOMS