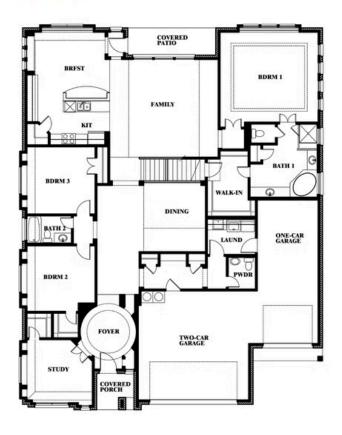

## **Primrose FE II**

**CLASSIC SERIES** 

**RIDGE RANCH CLASSIC 80** 

3101 CORAL RIDGE COURT, MESQUITE, TX 75181

**HOMES FROM** 

\$583,990

3,339 SOUARE FEET

**3**BEDROOMS