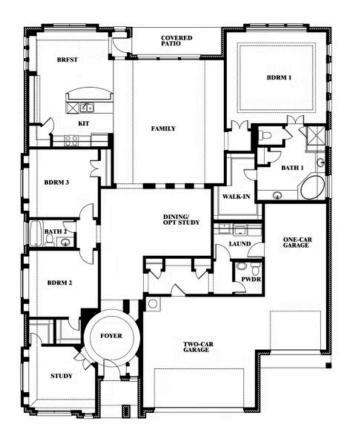

### RIDGE RANCH CLASSIC 80 3101 CORAL RIDGE COURT, MESQUITE, TX 75181

HOMES FROM \$538,990

2,778 3 SQUARE FEET BEDROOMS 2.5 BATHROOMS **3** CAR GARAGE

Document generated Mar 14, 2025. Prices, plans, square footage, features and materials are subject to change at any time without notice and vary among communities. Listed prices are for informational purposes only, are not binding, and do not create any contractual obligation(s). The price of any home is dependent on numerous factors, all of which are unique to a specific home, and is not guaranteed until specified in a binding contract. Pricing of elevations and additional optional beds/baths vary per plan. Some plans require a premium homesite. Please ask the Community Manager for details. Renderings of homes are artist concepts and may not reflect exact colors and materials.

#### **RIDGE RANCH CLASSIC 80** 3101 CORAL RIDGE COURT, MESQUITE, TX 75181

Primrose FE