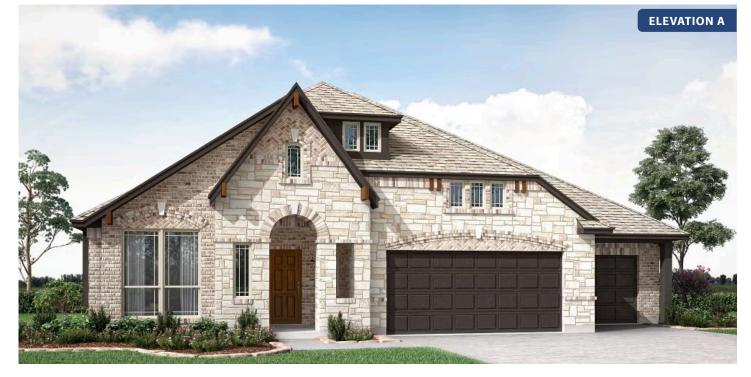

### RIDGE RANCH CLASSIC 80 3101 CORAL RIDGE COURT, MESQUITE, TX 75181

HOMES FROM \$538,990

2,778 3 SQUARE FEET BEDROOMS 2.5 BATHROOMS **3** CAR GARAGE

Document generated Mar 14, 2025. Prices, plans, square footage, features and materials are subject to change at any time without notice and vary among communities. Listed prices are for informational purposes only, are not binding, and do not create any contractual obligation(s). The price of any home is dependent on numerous factors, all of which are unique to a specific home, and is not guaranteed until specified in a binding contract. Pricing of elevations and additional optional beds/baths vary per plan. Some plans require a premium homesite. Please ask the Community Manager for details. Renderings of homes are artist concepts and may not reflect exact colors and materials.

#### **RIDGE RANCH CLASSIC 80** 3101 CORAL RIDGE COURT, MESQUITE, TX 75181

Primrose FE