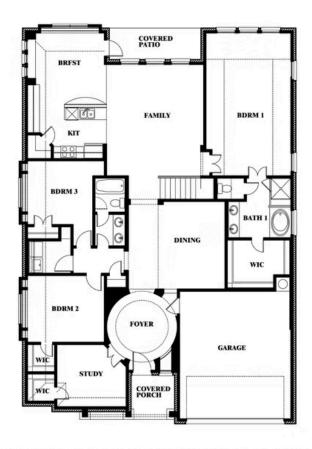

## **Carolina IV**

**CLASSIC SERIES** 

**RIDGE RANCH CLASSIC 80** 

3101 CORAL RIDGE COURT, MESQUITE, TX 75181

**HOMES FROM** 

\$523,990

3,280 SOUARE FEET

BEDROOMS

3.0 **BATHROOMS**  2

CAR GARAGE