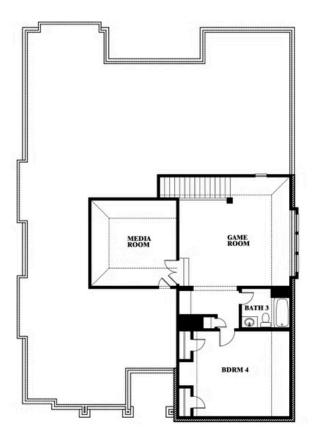

## **Carolina IV**

**CLASSIC SERIES** 

**RIDGE RANCH CLASSIC 80** 

3101 CORAL RIDGE COURT, MESQUITE, TX 75181

**HOMES FROM** 

\$523,990

3,280 SOUARE FEET

BEDROOMS

3.0 **BATHROOMS**  2

CAR GARAGE