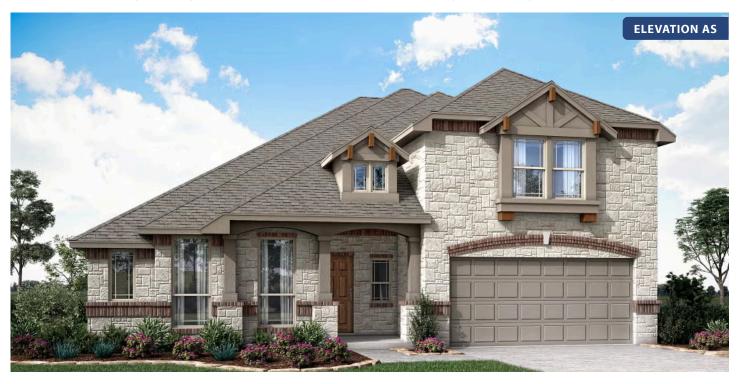

## Carolina III

**CLASSIC SERIES** 

**RIDGE RANCH CLASSIC 80** 

3101 CORAL RIDGE COURT, MESQUITE, TX 75181

**HOMES FROM** 

\$512,990

3,067 SOUARE FEET

# BEDROOMS 3.0 BATHROOMS

**2** CAR GARAGE

## Carolina III

## **RIDGE RANCH CLASSIC 80**

3101 CORAL RIDGE COURT, MESQUITE, TX 75181