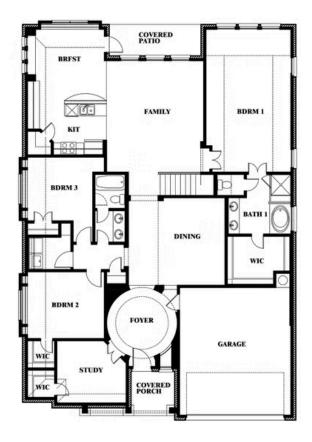

## Carolina III

**CLASSIC SERIES** 

**RIDGE RANCH CLASSIC 80** 

3101 CORAL RIDGE COURT, MESQUITE, TX 75181

**HOMES FROM** 

\$512,990

3,067 SOUARE FEET

# BEDROOMS 3.0 BATHROOMS

**2** CAR GARAGE

## Carolina III

## **RIDGE RANCH CLASSIC 80**

3101 CORAL RIDGE COURT, MESQUITE, TX 75181