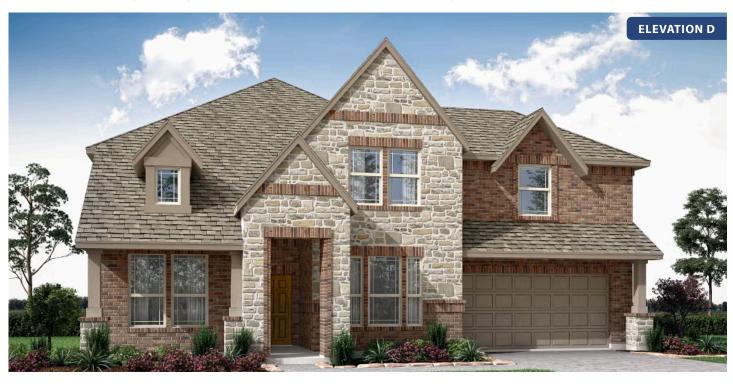

## **Bellflower**

CLASSIC SERIES

**RIDGE RANCH CLASSIC 80** 

3101 CORAL RIDGE COURT, MESQUITE, TX 75181

**HOMES FROM** 

\$557,990

3,527 SOUARE FEET

BEDROOMS

3.5
BATHROOMS

2

CAR GARAGE