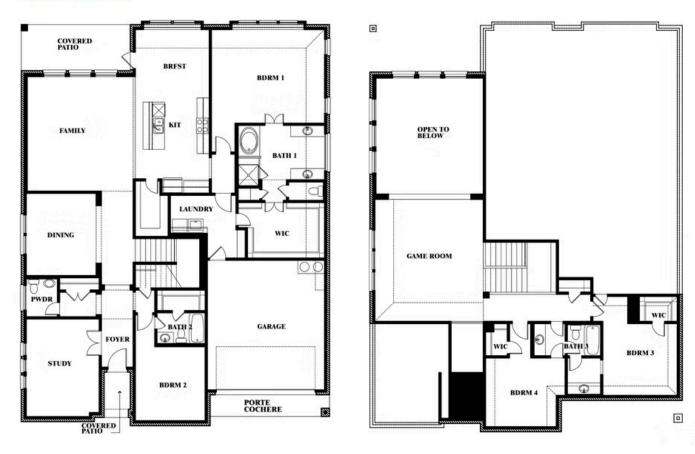

## **RIDGE RANCH CLASSIC 80**

3101 CORAL RIDGE COURT, MESQUITE, TX 75181

**BELLFLOWER FLOOR PLAN** 