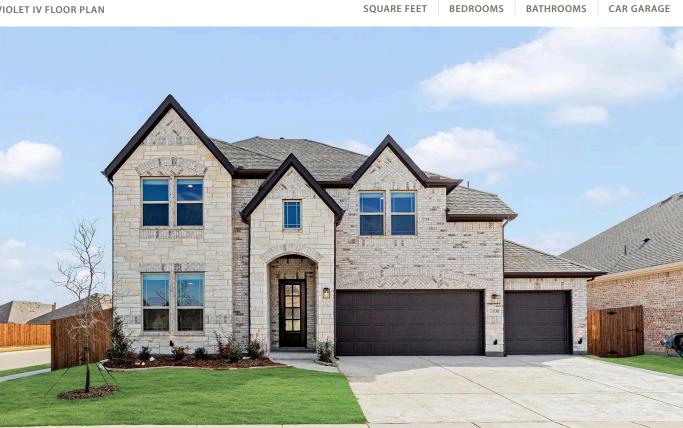

## **RIDGE RANCH CLASSIC 60**

VIOLET IV FLOOR PLAN

## PRICED AT <sup>\$574,000</sup> \$554,030

5

2845

The Violet IV by Bloomfield is a stunning contemporary floor plan with 5 bedrooms, 4 baths, a Media Room, a Game Room, and a spacious Covered Back Patio. As you enter through the impressive 8' front door, the wide foyer, tall ceilings, and vaulted design create an inviting atmosphere, enhanced by wide plank laminate wood flooring throughout the main living areas downstairs. The Family Room features an upgraded stone-to-ceiling fireplace with a cedar mantel and a gas starter for added convenience, while the open horizontal railing above offers a breathtaking two-story view from the Game Room. The Deluxe Kitchen, equipped with a vent hood, gas cooktop, built-in oven, and microwave, is perfect for culinary enthusiasts, complete with a huge island, granite countertops, and ample cabinetry. Additional highlights include a spacious walk-in pantry, a mud bench in the utility room, and a 3-car garage. Enjoy ultimate relaxation in the Primary Suite, while modern conveniences like a tankless water heater, blinds, and gutters complete this gorgeous home, perfectly situated on a corner lot.