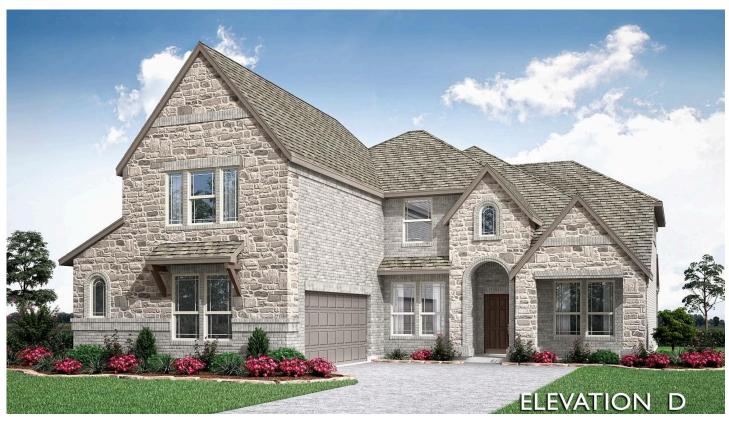

## 3101 Quail Meadow Drive

MESQUITE, TX 75181

**RIDGE RANCH CLASSIC 60** 

SPRING CRESS II FLOOR PLAN

PRICED AT \$592,381 \$576,730

3695 SQUARE FEET

**5**BEDROOMS

**4.0**BATHROOMS

**2** CAR GARAGE

Welcome to your stunning new home! Bloomfield's Spring Cress II is a spacious two-story home that features 5 bedrooms, 4.5 baths, and a J-swing driveway with a versatile layout designed for modern living and entertaining. The heart of the home is the expansive, open-concept living area, where the Deluxe Kitchen truly impresses with its drop-in gas cooktop, built-in oven and microwave, sleek quartz countertops, pot and pan drawers, under-cabinet lighting, and a vented hood. A large center island, accented by elegant pendant lights, overlooks the family room, creating the perfect space for gathering and entertaining. Wide plank laminate wood flooring extends throughout the main downstairs living areas, enhancing the home's modern appeal. The adjacent breakfast nook, complete with a charming window seat, offers direct access to the covered patio, blending indoor and outdoor living seamlessly. Additional thoughtful details include an 8' custom front door, vaulted ceilings, blinds, and utility cabinets for added convenience. Upstairs, enjoy a spacious game room and media room ideal for movie nights, along with three secondary bedrooms featuring walk-in closets. With its brick and stone facade, corner lot location, tankless water heater, cabinet hardware throughout, and exterior gutters, this home perfectly combines style, comfort, and functionality in a highly desirable community. Visit today!