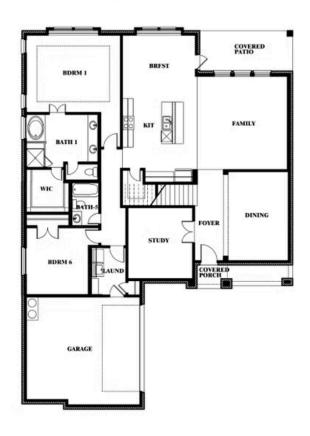

# Spring Cress II Opt. Bed 5 & Bath 4 at Dining

## **RIDGE RANCH CLASSIC 60**

3101 CORAL RIDGE COURT, MESQUITE, TX 75181