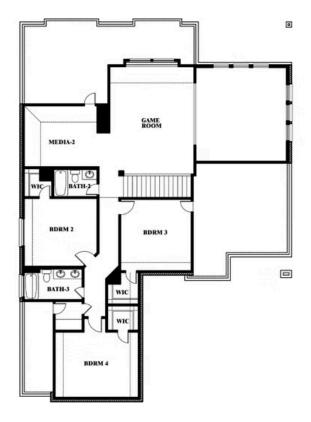

# **Spring Cress II**

## **RIDGE RANCH CLASSIC 60**

3101 CORAL RIDGE COURT, MESQUITE, TX 75181