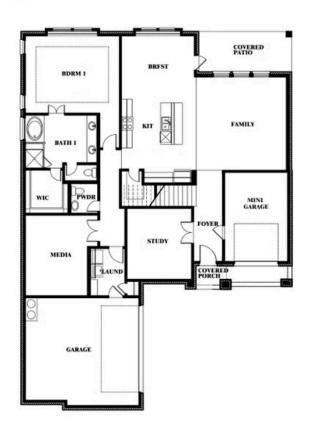

# Spring Cress II Opt. Mini Garage at Dining

**Scott Masters** 

CELL: (972) 975-7559 SALES OFFICE: (469) 458-9287

# **Spring Cress II**

## **RIDGE RANCH CLASSIC 60**

3101 CORAL RIDGE COURT, MESQUITE, TX 75181