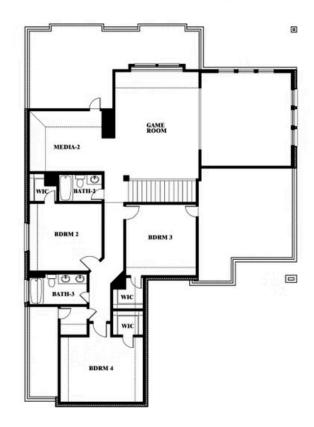

# **Spring Cress II**

#### **RIDGE RANCH CLASSIC 60**

3101 CORAL RIDGE COURT, MESQUITE, TX 75181