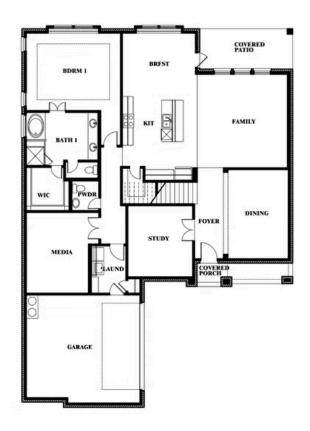

# **Spring Cress II**

### **RIDGE RANCH CLASSIC 60**

3101 CORAL RIDGE COURT, MESQUITE, TX 75181