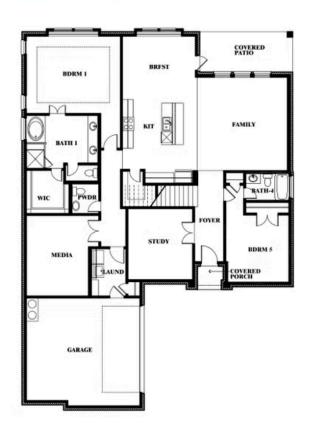

# Spring Cress II Opt. Bed 5 & Bath 4 at Dining

# **Spring Cress II**

## **RIDGE RANCH CLASSIC 60**

3101 CORAL RIDGE COURT, MESQUITE, TX 75181