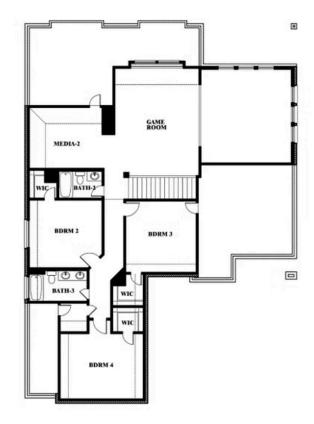

# **Spring Cress II**

### **RIDGE RANCH CLASSIC 60**

3101 CORAL RIDGE COURT, MESQUITE, TX 75181