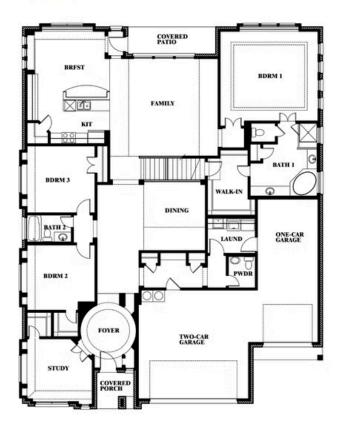

# **Primrose FE III**

**CLASSIC SERIES** 

**RIDGE RANCH CLASSIC 60** 

3101 CORAL RIDGE COURT, MESQUITE, TX 75181

**Requires Premium Homesite** 

**HOMES FROM** 

\$569,990

**3,528** SOUARE FEET

BEDROOMS

3.5
BATHROOMS

3

CAR GARAGE