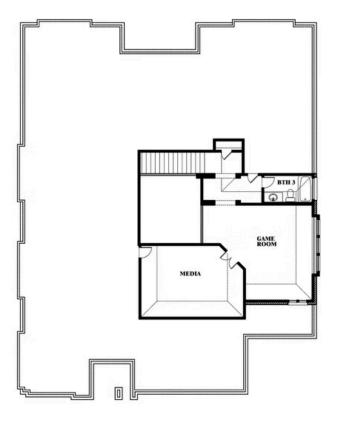

# **Primrose FE III**

**CLASSIC SERIES** 

**RIDGE RANCH CLASSIC 60** 

3101 CORAL RIDGE COURT, MESQUITE, TX 75181

**Requires Premium Homesite** 

**HOMES FROM** 

\$569,990

**3,528** SOUARE FEET

BEDROOMS

3.5
BATHROOMS

3

CAR GARAGE