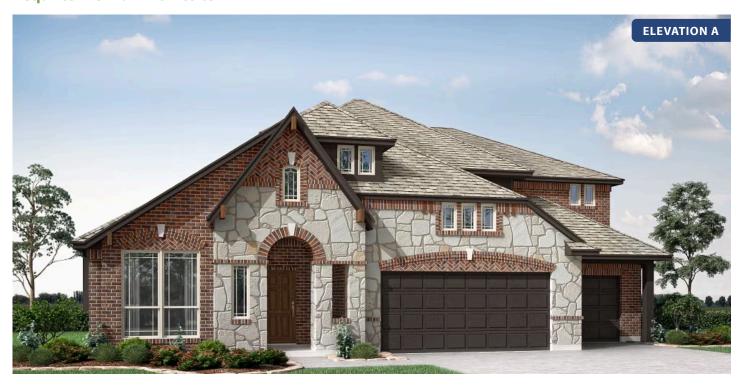

# **Primrose FE III**

**CLASSIC SERIES** 

**RIDGE RANCH CLASSIC 60** 

3101 CORAL RIDGE COURT, MESQUITE, TX 75181

**Requires Premium Homesite** 

**HOMES FROM** 

\$569,990

**3,528** SOUARE FEET

#### **RIDGE RANCH CLASSIC 60**

3101 CORAL RIDGE COURT, MESQUITE, TX 75181