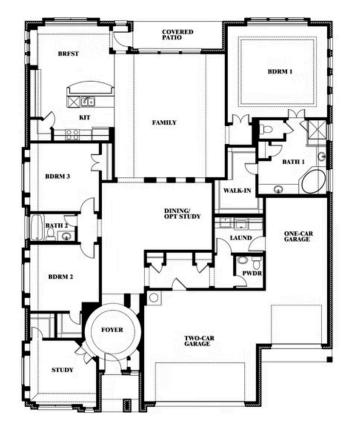

# **Primrose FE**

CLASSIC SERIES

**RIDGE RANCH CLASSIC 60** 

3101 CORAL RIDGE COURT, MESQUITE, TX 75181

**Requires Premium Homesite** 

HOMES FROM

\$518,990

**2,778** SOUARE FEET

BEDROOMS

2.5
BATHROOMS

3

CAR GARAGE