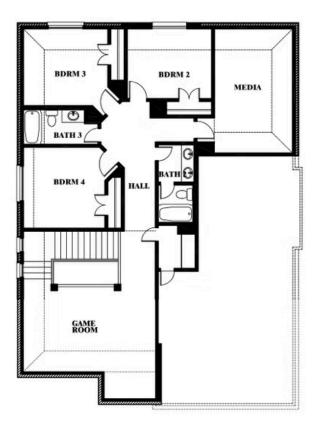

## **Dewberry II**

#### **RIDGE RANCH CLASSIC 60**

3101 CORAL RIDGE COURT, MESQUITE, TX 75181

### Dewberry II

This brochure is for general informational purposes and is to be used as a guide only. Changes may be made during the development process and floorplans, dimensions, fixtures, fittings, finishes and specifications are subject to change without notice. Window placement, balcony configuration, wardrobe sizes and living areas may vary slightly within each plan type. EQUAL HOUSING OPPORTUNITY