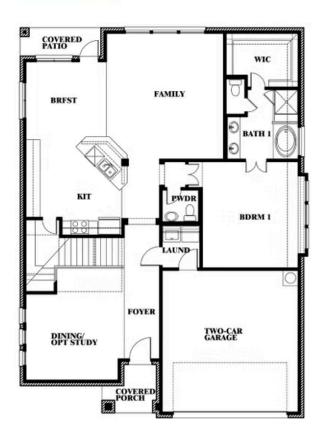

**Dewberry II** 

### RIDGE RANCH CLASSIC 60

3101 CORAL RIDGE COURT, MESQUITE, TX 75181

Dewberry II Opt. Bath 3 Ensuite

This brochure is for general informational purposes and is to be used as a guide only. Changes may be made during the development process and floor plans, dimensions, fixtures, fittings, finishes and specifications are subject to change without notice. Window placement, balcony configuration, wardrobe sizes and living areas may vary slightly within each plan type. EQUAL HOUSING OPPORTUNITY.