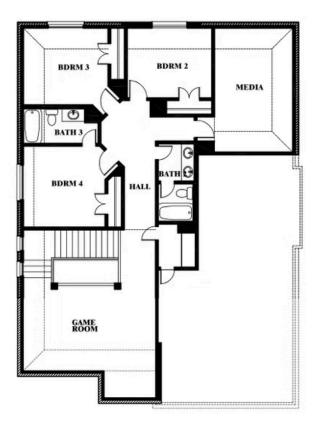

**Dewberry II** 

### RIDGE RANCH CLASSIC 60

3101 CORAL RIDGE COURT, MESQUITE, TX 75181

Dewberry II Opt. Bath 3 Ensuite

This brochure is for general informational purposes and is to be used as a guide only. Changes may be made during the development process and floor plans, dimensions, fixtures, fittings, finishes and specifications are subject to change without notice. Window placement, balcony configuration, wardrobe sizes and living areas may vary slightly within each plan type. EQUAL HOUSING OPPORTUNITY.