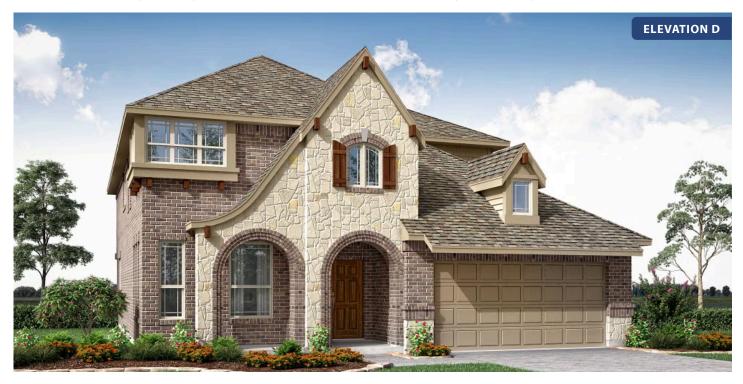

# **Dewberry II**

CLASSIC SERIES

**RIDGE RANCH CLASSIC 60** 

3101 CORAL RIDGE COURT, MESQUITE, TX 75181

**HOMES FROM** 

\$471,990

**3,026** SOUARE FEET

# BEDROOMS 2.5
BATHROOMS

**2** CAR GARAGE

#### **RIDGE RANCH CLASSIC 60**

3101 CORAL RIDGE COURT, MESQUITE, TX 75181