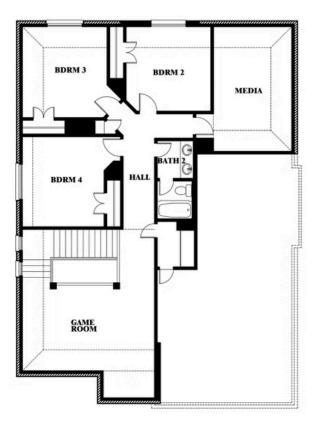

## **Dewberry II**

#### **RIDGE RANCH CLASSIC 60**

3101 CORAL RIDGE COURT, MESQUITE, TX 75181

Dewberry II Opt. Bath 3

This brochure is for general informational purposes and is to be used as a guide only. Changes may be made during the development process and floorplans, dimensions, fixtures, fittings, finishes and specifications are subject to change without notice. Window placement, balcony configuration, wardrobe sizes and living areas may vary slightly within each plan type. EQUAL HOUSING OPPORTUNITY