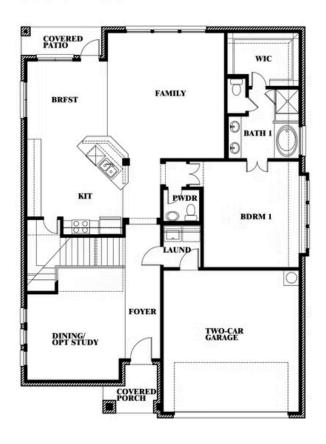

## **Dewberry II**

#### **RIDGE RANCH CLASSIC 60**

3101 CORAL RIDGE COURT, MESQUITE, TX 75181

### Dewberry II

This brochure is for general informational purposes and is to be used as a guide only. Changes may be made during the development process and floorplans, dimensions, fixtures, fittings, finishes and specifications are subject to change without notice. Window placement, balcony configuration, wardrobe sizes and living areas may vary slightly within each plan type. EQUAL HOUSING OPPORTUNITY