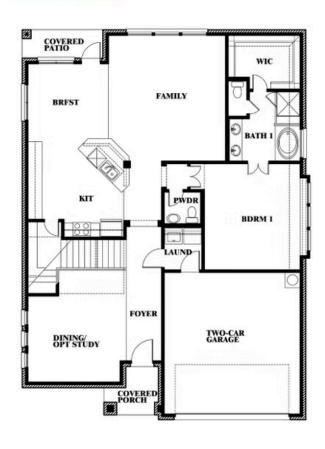

## **Dewberry II**

#### **RIDGE RANCH CLASSIC 60**

3101 CORAL RIDGE COURT, MESQUITE, TX 75181

Dewberry II Opt. Bath 3

This brochure is for general informational purposes and is to be used as a guide only. Changes may be made during the development process and floorplans, dimensions, fixtures, fittings, finishes and specifications are subject to change without notice. Window placement, balcony configuration, wardrobe sizes and living areas may vary slightly within each plan type. EQUAL HOUSING OPPORTUNITY