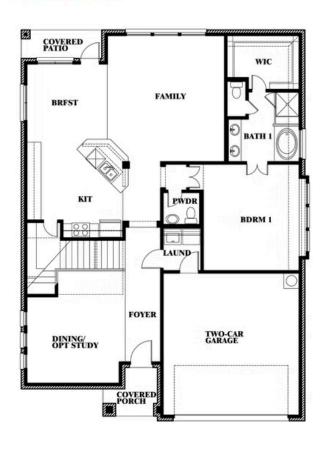

# **Dewberry**

CLASSIC SERIES

**RIDGE RANCH CLASSIC 60** 

3101 CORAL RIDGE COURT, MESQUITE, TX 75181

**HOMES FROM** 

\$461,990

2,820 SOUARE FEET

# BEDROOMS 2.5
BATHROOMS

**2** CAR GARAGE

#### **RIDGE RANCH CLASSIC 60**

3101 CORAL RIDGE COURT, MESQUITE, TX 75181

## **RIDGE RANCH CLASSIC 60**

3101 CORAL RIDGE COURT, MESQUITE, TX 75181

Dewberry Opt. Bath 3

This brochure is for general informational purposes and is to be used as a guide only. Changes may be made during the development process and floorplans, dimensions, fixtures, fittings, finishes and specifications are subject to change without notice. Window placement, balcony configuration, wardrobe sizes and living areas may vary slightly within each plan type. EQUAL HOUSING OPPORTUNITY