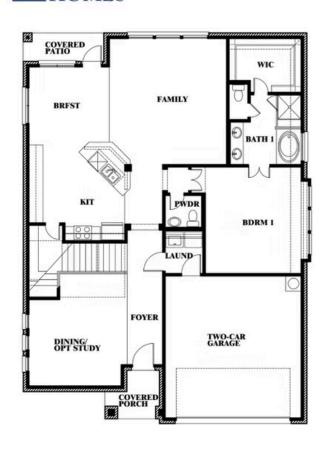

# **Dewberry**

CLASSIC SERIES

**RIDGE RANCH CLASSIC 60** 

3101 CORAL RIDGE COURT, MESQUITE, TX 75181

**HOMES FROM** 

\$461,990

2,820 SOUARE FEET

# BEDROOMS 2.5
BATHROOMS

**2** CAR GARAGE

#### **RIDGE RANCH CLASSIC 60**

3101 CORAL RIDGE COURT, MESQUITE, TX 75181

## **RIDGE RANCH CLASSIC 60**

3101 CORAL RIDGE COURT, MESQUITE, TX 75181

Dewberry Opt. Bath 3

This brochure is for general informational purposes and is to be used as a guide only. Changes may be made during the development process and floorplans, dimensions, fixtures, fittings, finishes and specifications are subject to change without notice. Window placement, balcony configuration, wardrobe sizes and living areas may vary slightly within each plan type. EQUAL HOUSING OPPORTUNITY