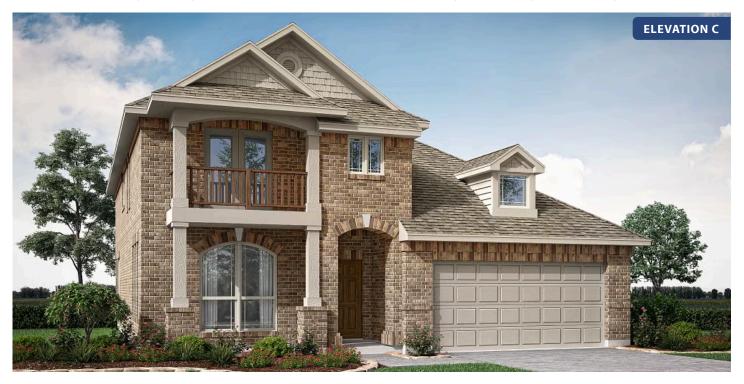

# **Dewberry**

CLASSIC SERIES

**RIDGE RANCH CLASSIC 60** 

3101 CORAL RIDGE COURT, MESQUITE, TX 75181

**HOMES FROM** 

\$461,990

2,820 SOUARE FEET

#### **RIDGE RANCH CLASSIC 60**

3101 CORAL RIDGE COURT, MESQUITE, TX 75181

## **RIDGE RANCH CLASSIC 60**

3101 CORAL RIDGE COURT, MESQUITE, TX 75181

Dewberry Opt. Bath 3

This brochure is for general informational purposes and is to be used as a guide only. Changes may be made during the development process and floorplans, dimensions, fixtures, fittings, finishes and specifications are subject to change without notice. Window placement, balcony configuration, wardrobe sizes and living areas may vary slightly within each plan type. EQUAL HOUSING OPPORTUNITY