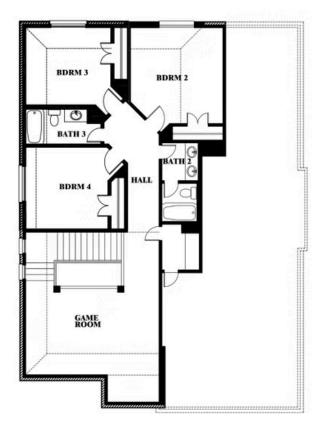

# **Dewberry**

CLASSIC SERIES

**RIDGE RANCH CLASSIC 60** 

3101 CORAL RIDGE COURT, MESQUITE, TX 75181

**HOMES FROM** 

\$461,990

2,820 SOUARE FEET

# BEDROOMS 2.5
BATHROOMS

**2** CAR GARAGE

#### **RIDGE RANCH CLASSIC 60**

3101 CORAL RIDGE COURT, MESQUITE, TX 75181

## Dewberry RIDGE RANCH CLASSIC 60 3101 CORAL RIDGE COURT, MESQUITE, TX 75181

Dewberry Opt. Bath 3 Ensuite

This brochure is for general informational purposes and is to be used as a guide only. Changes may be made during the development process and floorplans, dimensions, fixtures, fittings, finishes and specifications are subject to change without notice. Window placement, balcony configuration, wardrobe sizes and living areas may vary slightly within each plan type. EQUAL HOUSING OPPORTUNITY