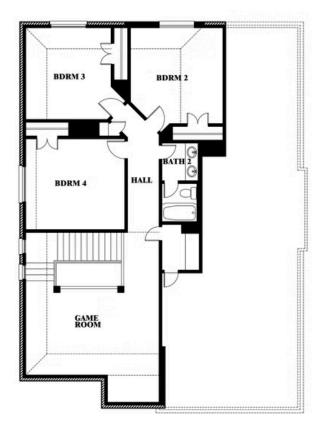

# **Dewberry**

CLASSIC SERIES

**RIDGE RANCH CLASSIC 60** 

3101 CORAL RIDGE COURT, MESQUITE, TX 75181

**HOMES FROM** 

\$461,990

2,820 SOUARE FEET

# BEDROOMS 2.5
BATHROOMS

**2** CAR GARAGE

#### **RIDGE RANCH CLASSIC 60**

3101 CORAL RIDGE COURT, MESQUITE, TX 75181

## **RIDGE RANCH CLASSIC 60**

3101 CORAL RIDGE COURT, MESQUITE, TX 75181

Dewberry Opt. Bath 3

This brochure is for general informational purposes and is to be used as a guide only. Changes may be made during the development process and floorplans, dimensions, fixtures, fittings, finishes and specifications are subject to change without notice. Window placement, balcony configuration, wardrobe sizes and living areas may vary slightly within each plan type. EQUAL HOUSING OPPORTUNITY