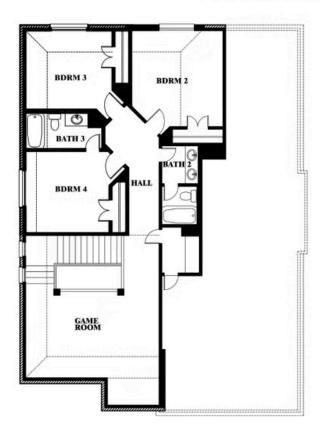

# **Dewberry**

CLASSIC SERIES

**RIDGE RANCH CLASSIC 60** 

3101 CORAL RIDGE COURT, MESQUITE, TX 75181

**HOMES FROM** 

\$461,990

2,820 SOUARE FEET

# BEDROOMS 2.5
BATHROOMS

**2** CAR GARAGE

#### **RIDGE RANCH CLASSIC 60**

3101 CORAL RIDGE COURT, MESQUITE, TX 75181

## Dewberry RIDGE RANCH CLASSIC 60 3101 CORAL RIDGE COURT, MESQUITE, TX 75181

Dewberry Opt. Bath 3 Ensuite

This brochure is for general informational purposes and is to be used as a guide only. Changes may be made during the development process and floorplans, dimensions, fixtures, fittings, finishes and specifications are subject to change without notice. Window placement, balcony configuration, wardrobe sizes and living areas may vary slightly within each plan type. EQUAL HOUSING OPPORTUNITY