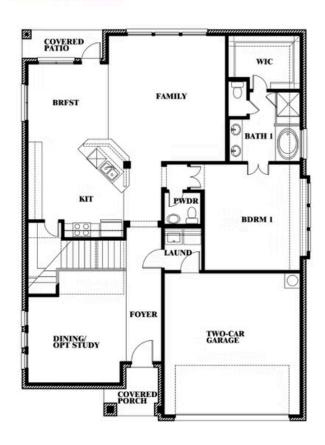

# **Dewberry**

CLASSIC SERIES

**RIDGE RANCH CLASSIC 60** 

3101 CORAL RIDGE COURT, MESQUITE, TX 75181

**HOMES FROM** 

\$461,990

2,820 SOUARE FEET

# BEDROOMS 2.5
BATHROOMS

**2** CAR GARAGE

#### **RIDGE RANCH CLASSIC 60**

3101 CORAL RIDGE COURT, MESQUITE, TX 75181

## **RIDGE RANCH CLASSIC 60**

3101 CORAL RIDGE COURT, MESQUITE, TX 75181

Dewberry Opt. Bath 3

This brochure is for general informational purposes and is to be used as a guide only. Changes may be made during the development process and floorplans, dimensions, fixtures, fittings, finishes and specifications are subject to change without notice. Window placement, balcony configuration, wardrobe sizes and living areas may vary slightly within each plan type. EQUAL HOUSING OPPORTUNITY