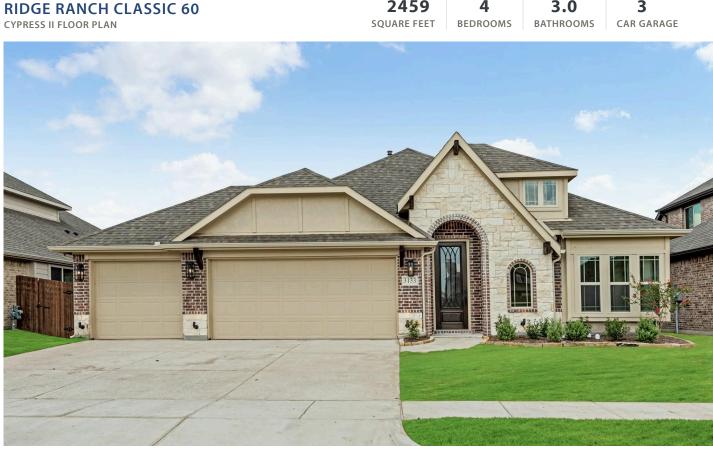

## 3133 Quail Meadow Drive

MESQUITE, TX 75181

**RIDGE RANCH CLASSIC 60** 

## PRICED AT \$514,358 **\$499,358**

This 1.5-story home has a bright & open floor plan with versatile spaces and stylish finishes. You'll fall in love with the stone & brick-accented façade, plus, upgrades added including a custom 8' front door, cedar doors on the 3-car garage, and gutters. Feels like home the moment you walk through the custom 8' front door and wide foyer with dual doors leading to the Study. Downstairs holds the spacious Primary Suite and 2 secondary bedrooms with a dual sink bath across the hall, while the upstairs feels like a private loft with a Game Room, bedroom & full bath. Centered around an island, the Deluxe Kitchen comes equipped with Granite countertops and built-in SS appliances. Generous storage space in all areas of the home, including a laundry room, bedroom closets, walk-in pantry, and buffet at the dining nook. Easy upkeep outdoors thanks to the landscaping package: fully sodded yards, stone-edged flower beds, gutters, blinds, and a full sprinkler system. Visit Ridge Ranch today.