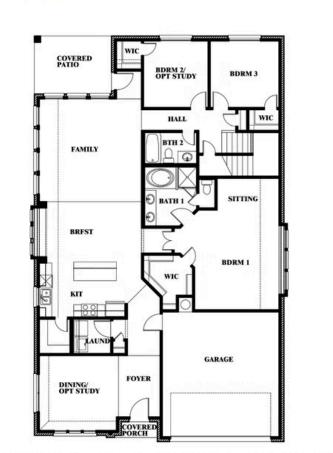

2,454 4 SQUARE FEET BEDROOMS

**3.0** BATHROOMS **2** CAR GARAGE

Document generated Apr 18, 2025. Prices, plans, square footage, features and materials are subject to change at any time without notice and vary among communities. Listed prices are for informational purposes only, are not binding, and do not create any contractual obligation(s). The price of any home is dependent on numerous factors, all of which are unique to a specific home, and is not guaranteed until specified in a binding contract. Pricing of elevations and additional optional beds/baths vary per plan. Some plans require a premium homesite. Please ask the Community Manager for details. Renderings of homes are artist concepts and may not reflect exact colors and materials.

This brochure is for general informational purposes and is to be used as a guide only. Changes may be made during the development process and floorplans, dimensions, fixtures, fittings, finishes and specifications are subject to change without notice. Window placement, balcony configuration, wardrobe sizes and living areas may vary slightly within each plan type. EQUAL HOUSING OPPORTUNITY