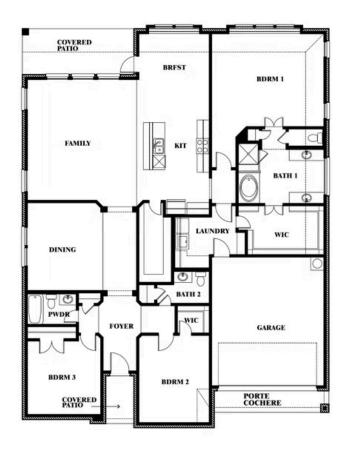

### **RIDGE RANCH CLASSIC 60**

3101 CORAL RIDGE COURT, MESQUITE, TX 75181

**HOMES FROM** 

\$458,990

**2,519** SOUARE FEET

**5** BEDROOMS

2.5
BATHROOMS

**2** CAR GARAGE

## **RIDGE RANCH CLASSIC 60**

3101 CORAL RIDGE COURT, MESQUITE, TX 75181

This brochure is for general informational purposes and is to be used as a guide only. Changes may be made during the development process and floorplans, dimensions, fixtures, fittings, finishes and specifications are subject to change without notice. Window placement, balcony configuration, wardrobe sizes and living areas may vary slightly within each plan type. EQUAL HOUSING OPPORTUNITY