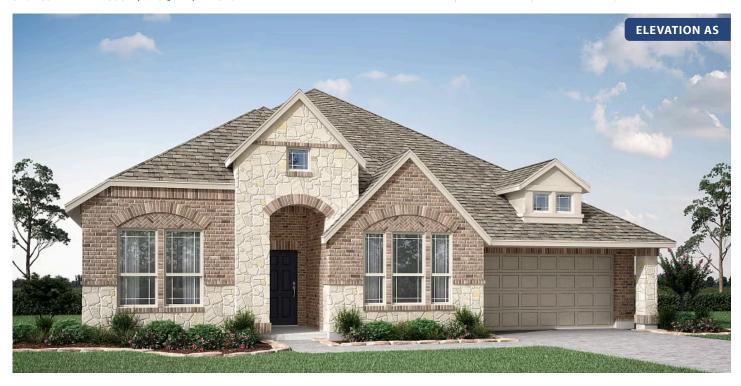

### **RIDGE RANCH CLASSIC 60**

3101 CORAL RIDGE COURT, MESQUITE, TX 75181

**HOMES FROM** 

\$458,990

**2,519** SOUARE FEET

**5** BEDROOMS

2.5
BATHROOMS

**2** CAR GARAGE

## **RIDGE RANCH CLASSIC 60**

3101 CORAL RIDGE COURT, MESQUITE, TX 75181

This brochure is for general informational purposes and is to be used as a guide only. Changes may be made during the development process and floorplans, dimensions, fixtures, fittings, finishes and specifications are subject to change without notice. Window placement, balcony configuration, wardrobe sizes and living areas may vary slightly within each plan type. EQUAL HOUSING OPPORTUNITY