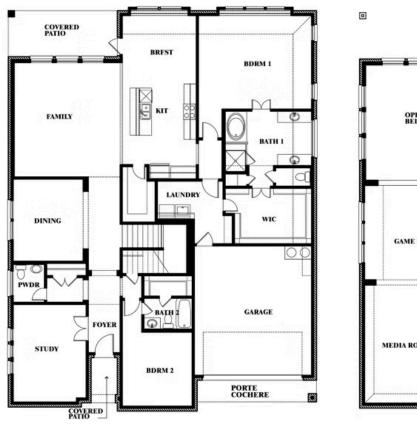

## **Bellflower II**

### **RIDGE RANCH CLASSIC 60**

3101 CORAL RIDGE COURT, MESQUITE, TX 75181

### Bellflower II

This brochure is for general informational purposes and is to be used as a guide only. Changes may be made during the development process and floorplans, dimensions, fixtures, fittings, finishes and specifications are subject to change without notice. Window placement, balcony configuration, wardrobe sizes and living areas may vary slightly within each plan type. EQUAL HOUSING OPPORTUNITY