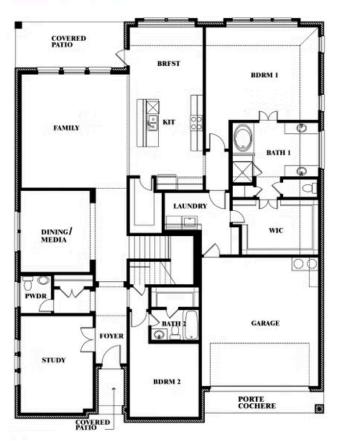

## **Bellflower II**

### **RIDGE RANCH CLASSIC 60**

3101 CORAL RIDGE COURT, MESQUITE, TX 75181

### Bellflower II

This brochure is for general informational purposes and is to be used as a guide only. Changes may be made during the development process and floorplans, dimensions, fixtures, fittings, finishes and specifications are subject to change without notice. Window placement, balcony configuration, wardrobe sizes and living areas may vary slightly within each plan type. EQUAL HOUSING OPPORTUNITY