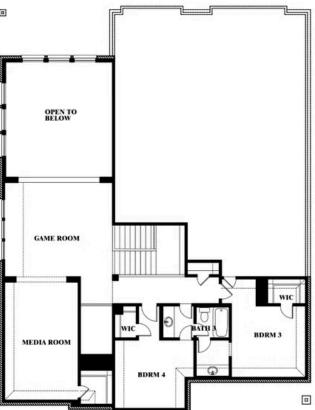

## **Bellflower II**

### **RIDGE RANCH CLASSIC 60**

3101 CORAL RIDGE COURT, MESQUITE, TX 75181

### Bellflower II Opt. Bed 5 at Media

This brochure is for general informational purposes and is to be used as a guide only. Changes may be made during the development process and floorplans, dimensions, fixtures, fittings, finishes and specifications are subject to change without notice. Window placement, balcony configuration, wardrobe sizes and living areas may vary slightly within each plan type. EQUAL HOUSING OPPORTUNITY