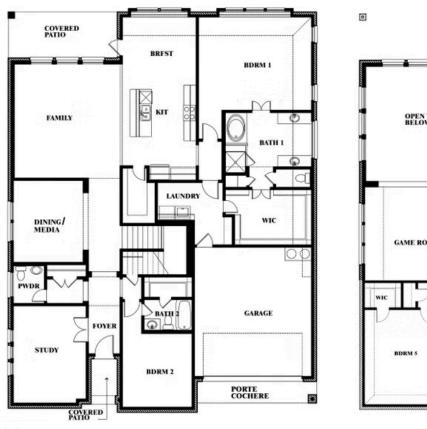

## **Bellflower II**

### **RIDGE RANCH CLASSIC 60**

3101 CORAL RIDGE COURT, MESQUITE, TX 75181

### Bellflower II Opt. Bed 5/Bath 4 at Media

This brochure is for general informational purposes and is to be used as a guide only. Changes may be made during the development process and floorplans, dimensions, fixtures, fittings, finishes and specifications are subject to change without notice. Window placement, balcony configuration, wardrobe sizes and living areas may vary slightly within each plan type. EQUAL HOUSING OPPORTUNITY