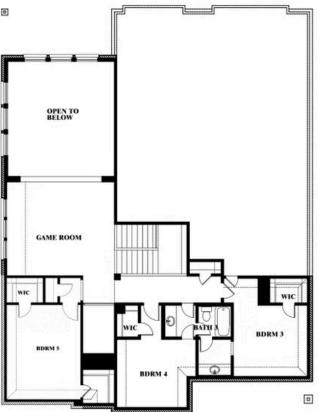

## **Bellflower II**

### **RIDGE RANCH CLASSIC 60**

3101 CORAL RIDGE COURT, MESQUITE, TX 75181

### Bellflower II Opt. Bed 5 at Media

This brochure is for general informational purposes and is to be used as a guide only. Changes may be made during the development process and floorplans, dimensions, fixtures, fittings, finishes and specifications are subject to change without notice. Window placement, balcony configuration, wardrobe sizes and living areas may vary slightly within each plan type. EQUAL HOUSING OPPORTUNITY