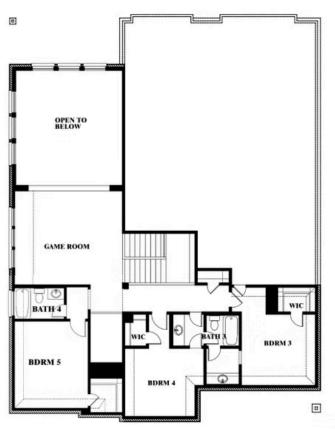

## **Bellflower II**

### **RIDGE RANCH CLASSIC 60**

3101 CORAL RIDGE COURT, MESQUITE, TX 75181

### Bellflower II Opt. Bed 5/Bath 4 at Media

This brochure is for general informational purposes and is to be used as a guide only. Changes may be made during the development process and floorplans, dimensions, fixtures, fittings, finishes and specifications are subject to change without notice. Window placement, balcony configuration, wardrobe sizes and living areas may vary slightly within each plan type. EQUAL HOUSING OPPORTUNITY