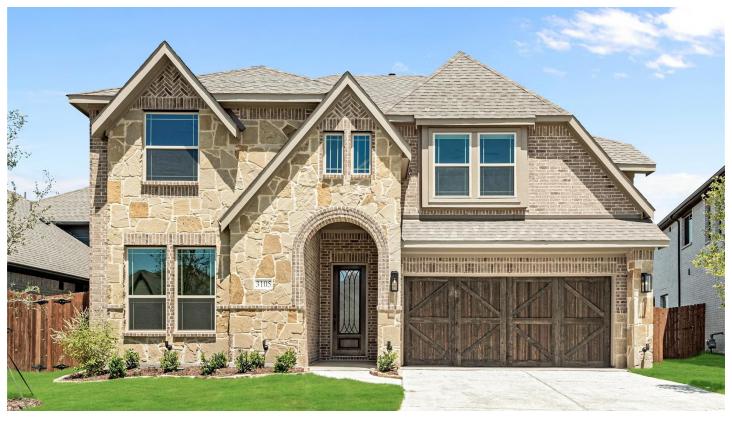

## 3105 Heathrow Road

MESQUITE, TX 75181
RIDGE RANCH CLASSIC 50

VIOLET IV FLOOR PLAN

PRICED AT \$518,950 \$500,000

2838 SOUARE FEET

**5** BEDROOMS

4.0
BATHROOMS

2 CAR GARAGE

Bloomfield's Violet IV floor plan hosts an open-concept layout with an 8' Custom Front Door welcoming guests into a vaulted Family Room, where a Stone-to-Ceiling Fireplace adds warmth and character, offering a wood burning option. This feature heightens the feel of the space, creating a cozy ambiance perfect for gatherings. Tons of entertaining space awaits in the Game room and Media Room, inviting you to stay awhile. Trendy finishes like beautiful Laminate Wood floors in common areas add a touch of modern elegance. Deluxe Kitchen boasts custom cabinetry, Granite countertops, a spacious walk-in pantry, and built-in SS appliances for added convenience. This home features a cedar garage door, upgraded cabinets and carpet, upper cabinets in the utility room, convenient Mud Room, lighting system, and accents at all showers. Community Amenities including a pool and playground offer additional recreation options. Contact or visit Bloomfield at Ridge Ranch today!