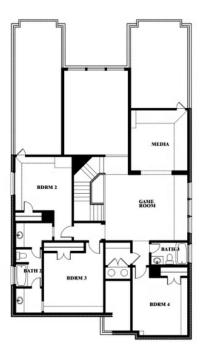

Grand, open, bright - these 3 words perfectly describe this 5 bedroom, 4 bath two-story from Bloomfield Homes! Our new Rose II plan emphasizes space & storage, plus we packed it with premium upgrades! From the moment you pull up, enhancements can be noticed like a stately 8' custom front door, exterior uplights among the stone-edged flower beds, and gutters lining the timeless stone & brick façade. Wood Laminate floors greet you in the foyer, leading into the Study and open-concept Family Room. Your eyes are drawn upwards by a Stone Fireplace with a cedar mantel that soars 18' to the ceiling and a modern horizontal railing at the upstairs Game Room overlook. Deluxe Kitchen shows off built-in SS appliances, pendant lights over a large island, quartz surfaces, custom backsplash, and a glass pantry door! There are also great spaces like a Media Room, first-floor Primary & Guest bedrooms, a Jack & Jill bath upstairs, and a Covered Rear Patio. Visit Bloomfield at Ridge Ranch to explore.