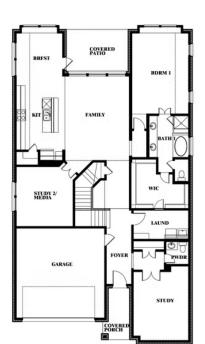

# 3316 Heathrow Road

MESQUITE, TX 75181

Rose II

This brochure is for general informational purposes and is to be used as a guide only. Changes may be made during the development process and floorplans, dimensions, fixtures, fittings, finishes and specifications are subject to change without notice. Window placement, balcony configuration, wardrobe sizes and living areas may vary slightly within each plan type. EQUAL HOUSING OPPORTUNITY

Grand, open, bright - these 3 words perfectly describe this 5 bedroom, 4 bath two-story from Bloomfield Homes! Our new Rose II plan emphasizes space & storage, plus we packed it with premium upgrades! From the moment you pull up, enhancements can be noticed like a stately 8' custom front door, exterior uplights among the stone-edged flower beds, and gutters lining the timeless stone & brick façade. Wood Laminate floors greet you in the foyer, leading into the Study and open-concept Family Room. Your eyes are drawn upwards by a Stone Fireplace with a cedar mantel that soars 18' to the ceiling and a modern horizontal railing at the upstairs Game Room overlook. Deluxe Kitchen shows off built-in SS appliances, pendant lights over a large island, quartz surfaces, custom backsplash, and a glass pantry door! There are also great spaces like a Media Room, first-floor Primary & Guest bedrooms, a Jack & Jill bath upstairs, and a Covered Rear Patio. Visit Bloomfield at Ridge Ranch to explore.