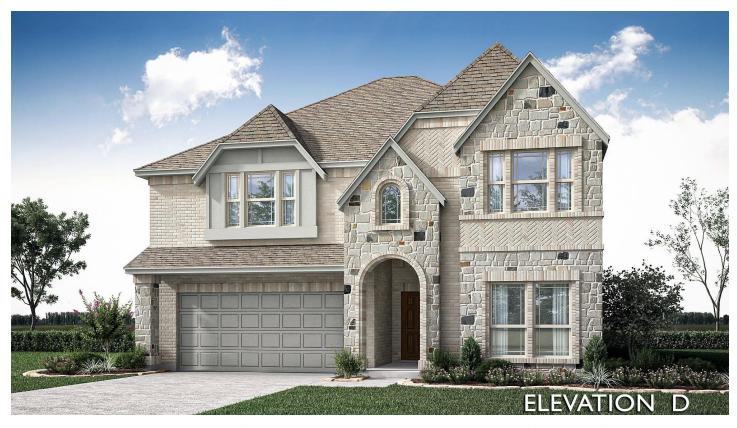

# 3316 Heathrow Road

MESQUITE, TX 75181

RIDGE RANCH CLASSIC 50

ROSE II FLOOR PLAN

PRICED AT \$548,525 \$538,525

3558 SOUARE FEET

**5** BEDROOMS **4.0** BATHROOMS

**Z** CAR GARAGE

Grand, open, bright - these 3 words perfectly describe this 5 bedroom, 4 bath two-story from Bloomfield Homes! Our new Rose II plan emphasizes space & storage, plus we packed it with premium upgrades! From the moment you pull up, enhancements can be noticed like a stately 8' custom front door, exterior uplights among the stone-edged flower beds, and gutters lining the timeless stone & brick façade. Wood Laminate floors greet you in the foyer, leading into the Study and open-concept Family Room. Your eyes are drawn upwards by a Stone Fireplace with a cedar mantel that soars 18' to the ceiling and a modern horizontal railing at the upstairs Game Room overlook. Deluxe Kitchen shows off built-in SS appliances, pendant lights over a large island, quartz surfaces, custom backsplash, and a glass pantry door! There are also great spaces like a Media Room, first-floor Primary & Guest bedrooms, a Jack & Jill bath upstairs, and a Covered Rear Patio. Visit Bloomfield at Ridge Ranch to explore.