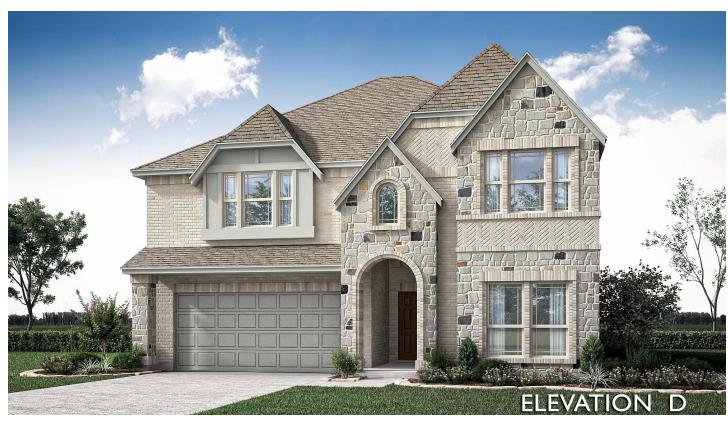

## **3228 Southampton Drive**

MESQUITE, TX 75181
RIDGE RANCH CLASSIC 50

ROSE II FLOOR PLAN

\$549,645 \$539,645

3558 SQUARE FEET

**5**BEDROOMS

**4.0**BATHROOMS

**2** CAR GARAGE

The 'Rose II' is a beautiful plan with an exposed winding staircase to an upstairs Game Room, a two-story Family Room ceiling lined with huge windows, 5 bedrooms & 4 baths split among both floors, and flexible bonus rooms on both floors. Designer enhancements add value everywhere: scratch-resistant RevWood floors, extra interior & exterior lighting, modern horizontal railing, and a stone-to-ceiling fireplace with a cedar mantel! Convenient utility features include a gas starter on the fireplace, tankless water heater, gutters, extensive storage closets, 2" faux wood blinds on the Low-E windows - even a gas cooktop in the kitchen! The Deluxe Kitchen also comes with exotic granite counters, custom backsplash, glass pantry door, and 2 pendant lights over the island. Homesite comes fully landscaped with a sprinkler system & fencing, enjoy from a comfortable Covered Patio! MUCH MORE, Visit Bloomfield & let us help with your dream home.