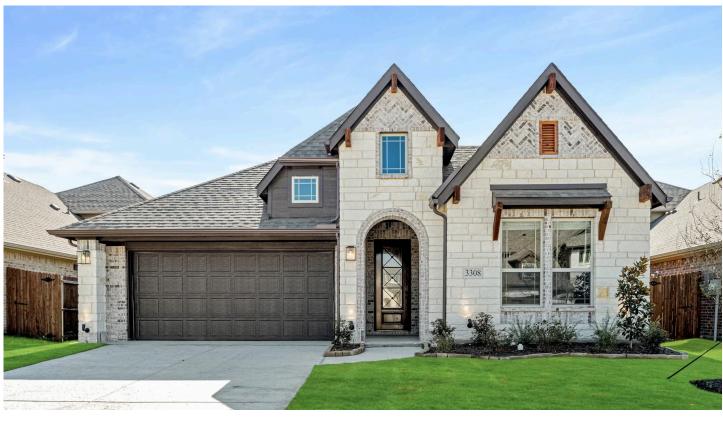

## 3308 Heathrow Road

MESQUITE, TX 75181
RIDGE RANCH CLASSIC 50

JASMINE FLOOR PLAN

PRICED AT \$448,096 \$429,096

2102 SOUARE FEET

4 BEDROOMS 3.0 BATHROOMS

**2** CAR GARAGE

This bright & open plan offers a transitional layout at the heart of the home and bedrooms set on either side. The Primary Suite is located on its own half of the home, only sharing walls with the laundry room in the spacious walk-in closet. 3 secondary bedrooms sit across the home with 2 full baths off the shared hallway. Share casual meals at barstools around the roomy kitchen island, or there's plenty of space on the Covered Rear Patio to enjoy a shaded, evening drink. Extensive Deluxe Kitchen upgrades include dual pendant lights, custom backsplash, sparkling quartz surfaces, undercabinet lighting, built-in SS appliances, wood vent hood, pot & pan drawers, and frosted glass pantry door! Inside & out this home has enhancements! RevWood flooring in common areas, 2" faux wood blinds, extra lighting, gutters, and custom 8' front door. Come by to see how Bloomfield builds & Ridge Ranch lives.