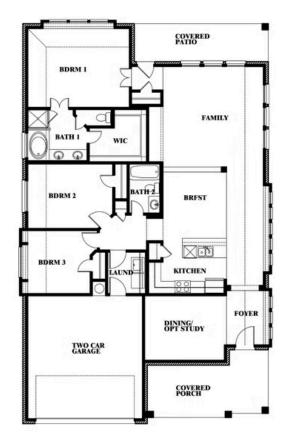

#### **RIDGE RANCH CLASSIC 50**

3101 CORAL RIDGE COURT, MESQUITE, TX 75181

**HOMES FROM** 

\$385,990

1,840 SOUARE FEET

BEDROOMS

2.0 BATHROOMS 2

### RIDGE RANCH CLASSIC 50

3101 CORAL RIDGE COURT, MESQUITE, TX 75181

Dogwood

This brochure is for general informational purposes and is to be used as a guide only. Changes may be made during the development process and floorplans, dimensions, fixtures, fittings, finishes and specifications are subject to change without notice. Window placement, balcony configuration, wardrobe sizes and living areas may vary slightly within each plan type. EQUAL HOUSING OPPORTUNITY