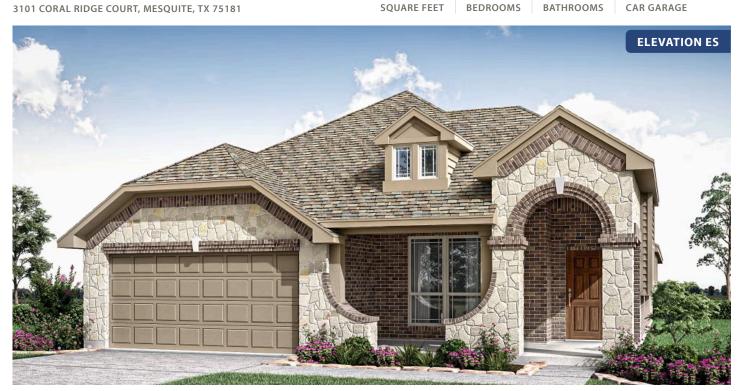

#### **RIDGE RANCH CLASSIC 50**

3101 CORAL RIDGE COURT, MESQUITE, TX 75181

**HOMES FROM** 

\$385,990

1,840 SOUARE FEET

BEDROOMS

2.0 BATHROOMS 2

### RIDGE RANCH CLASSIC 50

3101 CORAL RIDGE COURT, MESQUITE, TX 75181

Dogwood

This brochure is for general informational purposes and is to be used as a guide only. Changes may be made during the development process and floorplans, dimensions, fixtures, fittings, finishes and specifications are subject to change without notice. Window placement, balcony configuration, wardrobe sizes and living areas may vary slightly within each plan type. EQUAL HOUSING OPPORTUNITY