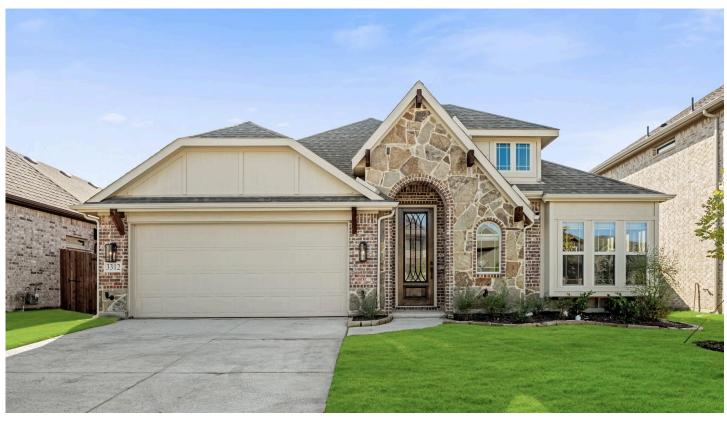

## 3312 Heathrow Road

MESQUITE, TX 75181
RIDGE RANCH CLASSIC 50

CYPRESS II FLOOR PLAN

PRICED AT \$477,875 \$454,990

2459 SOUARE FEET

4 BEDROOMS 3.0
BATHROOMS

**2** CAR GARAGE

Offers the best of traditional features and contemporary spaces! 4 bedrooms and 3 baths, with all but one bed and bath set located on the first floor. The luxurious Primary Suite has a 20' exterior wall featuring a lengthy window seat, promising plenty of private space! More romantic window seats are found in the Family Room and Game Room; other thoughtful touches like Glass French doors at the Study, pendant lights over the kitchen island, a custom 8' front door, frosted glass pantry door, and Laminate Wood floors elevate each space as you move through the first floor. Fully loaded Deluxe Kitchen equipped with exotic Granite countertops, custom backsplash, and stainless steel appliances built into upgraded cabinetry, along with undermount lighting! Not just a pretty home, elements like extra recessed lights, exterior lighting, blinds, gutters, tankless water heater, and sprinkler system are all here! Call Bloomfield at Ridge Ranch today.