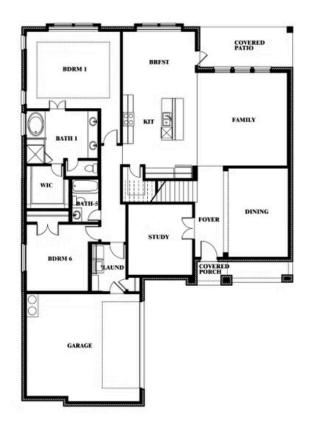

The Classic Series Spring Cress floor plan is a two story home with four bedrooms, three and a half bathrooms, dining room, study, and two media rooms. Lots of flexibility with this floor plan that gives you the option for bedroom 5 with full bath at dining room and an optional bedroom 6 with full bath at the downstairs media room. There is also an optional mini garage in lieu of the dining room. Contact us or visit our model home for more information about this and other available plans.

### Spring Cress II Opt. Bed 6 & Bath 5 at Media

This brochure is for general informational purposes and is to be used as a guide only. Changes may be made during the development process and floorplans, dimensions, fixtures, fittings, finishes and specifications are subject to change without notice. Window placement, balcony configuration, wardrobe sizes and living areas may vary slightly within each plan type. EQUAL HOUSING OPPORTUNITY