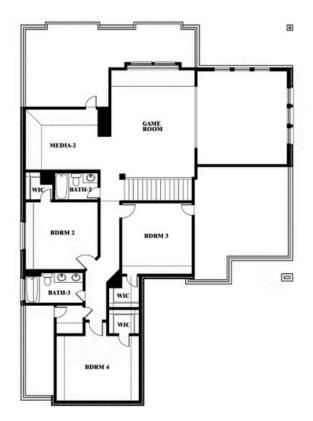

The Classic Series Spring Cress floor plan is a two story home with four bedrooms, three and a half bathrooms, dining room, study, and two media rooms. Lots of flexibility with this floor plan that gives you the option for bedroom 5 with full bath at dining room and an optional bedroom 6 with full bath at the downstairs media room. There is also an optional mini garage in lieu of the dining room. Contact us or visit our model home for more information about this and other available plans.

### Spring Cress II Opt. Bed 6 & Bath 5 at Media

This brochure is for general informational purposes and is to be used as a guide only. Changes may be made during the development process and floorplans, dimensions, fixtures, fittings, finishes and specifications are subject to change without notice. Window placement, balcony configuration, wardrobe sizes and living areas may vary slightly within each plan type. EQUAL HOUSING OPPORTUNITY