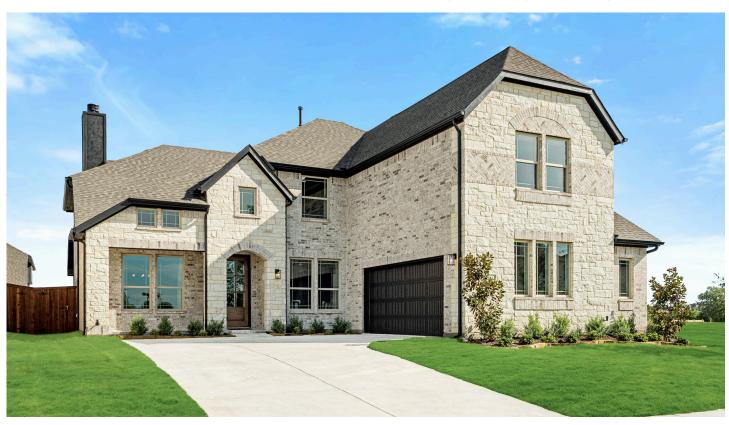

# 3001 Autumn Glen Drive

MELISSA, TX 75454

**LIBERTY** 

SPRING CRESS II FLOOR PLAN

3487 SQUARE FEET

**5**BEDROOMS

**4.0**BATHROOMS

**2** CAR GARAGE

The Classic Series Spring Cress floor plan is a two story home with four bedrooms, three and a half bathrooms, dining room, study, and two media rooms. Lots of flexibility with this floor plan that gives you the option for bedroom 5 with full bath at dining room and an optional bedroom 6 with full bath at the downstairs media room. There is also an optional mini garage in lieu of the dining room. Contact us or visit our model home for more information about this and other available plans.