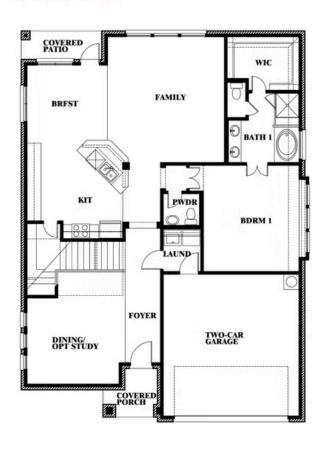

# Dewberry II

This brochure is for general informational purposes and is to be used as a guide only. Changes may be made during the development process and floorplans, dimensions, fixtures, fittings, finishes and specifications are subject to change without notice. Window placement, balcony configuration, wardrobe sizes and living areas may vary slightly within each plan type. EQUAL HOUSING OPPORTUNITY

### **LIBERTY**

2913 AUTUMN GLEN DRIVE, MELISSA, TX 75454

Dewberry II
Opt. Bath 3

This brochure is for general informational purposes and is to be used as a guide only. Changes may be made during the development process and floorplans, dimensions, fixtures, fittings, finishes and specifications are subject to change without notice. Window placement, balcony configuration, wardrobe sizes and living areas may vary slightly within each plan type. EQUAL HOUSING OPPORTUNITY