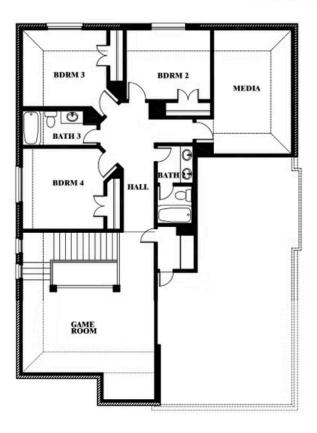

### **LIBERTY**

2913 AUTUMN GLEN DRIVE, MELISSA, TX 75454

Dewberry II
Opt. Bath 3

This brochure is for general informational purposes and is to be used as a guide only. Changes may be made during the development process and floorplans, dimensions, fixtures, fittings, finishes and specifications are subject to change without notice. Window placement, balcony configuration, wardrobe sizes and living areas may vary slightly within each plan type. EQUAL HOUSING OPPORTUNITY

**Dewberry II** 

# **COMMUNITY SALES MANAGER**

Leeroy Lindamood

CELL: (817) 247-0257 SALES OFFICE: (682) 428-9351