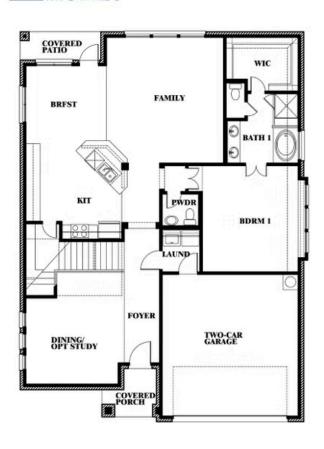

# **Dewberry II**

CLASSIC SERIES

**LIBERTY** 

2913 AUTUMN GLEN DRIVE, MELISSA, TX 75454

**HOMES FROM** 

\$580,990

3,026 SOUARE FEET

**4**BEDROOMS

2.5
BATHROOMS

**2** CAR GARAGE

**Dewberry II** 

### **COMMUNITY SALES MANAGER**

Leeroy Lindamood

CELL: (817) 247-0257 SALES OFFICE: (682) 428-9351

### **LIBERTY**

2913 AUTUMN GLEN DRIVE, MELISSA, TX 75454