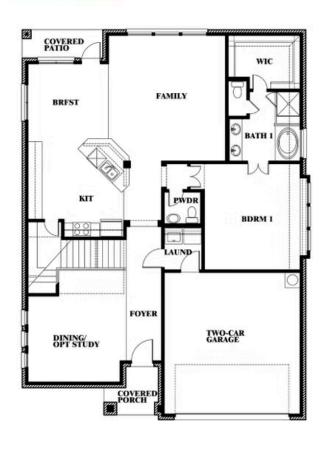

### **LIBERTY**

2913 AUTUMN GLEN DRIVE, MELISSA, TX 75454

Dewberry II Opt. Bath 3 Ensuite

This brochure is for general informational purposes and is to be used as a guide only. Changes may be made during the development process and floor plans, dimensions, fixtures, fittings, finishes and specifications are subject to change without notice. Window placement, balcony configuration, wardrobe sizes and living areas may vary slightly within each plan type. EQUAL HOUSING OPPORTUNITY.