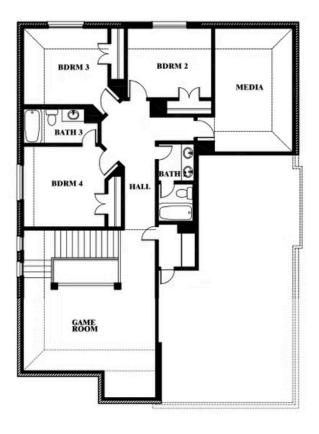

### **LIBERTY**

2913 AUTUMN GLEN DRIVE, MELISSA, TX 75454

Dewberry II
Opt. Bath 3

This brochure is for general informational purposes and is to be used as a guide only. Changes may be made during the development process and floorplans, dimensions, fixtures, fittings, finishes and specifications are subject to change without notice. Window placement, balcony configuration, wardrobe sizes and living areas may vary slightly within each plan type. EQUAL HOUSING OPPORTUNITY