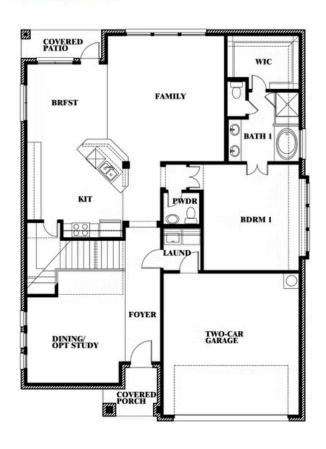

# **Dewberry**

CLASSIC SERIES

**LIBERTY** 

2913 AUTUMN GLEN DRIVE, MELISSA, TX 75454

**HOMES FROM** 

\$569,990

**2,820** SOUARE FEET

4 BEDROOMS 2.5
BATHROOMS

**2** CAR GARAGE

#### **LIBERTY**

2913 AUTUMN GLEN DRIVE, MELISSA, TX 75454