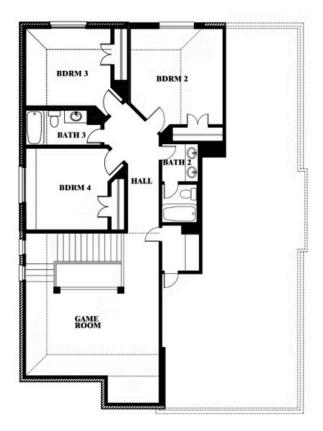

#### **LIBERTY**

2913 AUTUMN GLEN DRIVE, MELISSA, TX 75454

Dewberry Opt. Bath 3

This brochure is for general informational purposes and is to be used as a guide only. Changes may be made during the development process and floorplans, dimensions, fixtures, fittings, finishes and specifications are subject to change without notice. Window placement, balcony configuration, wardrobe sizes and living areas may vary slightly within each plan type. EQUAL HOUSING OPPORTUNITY