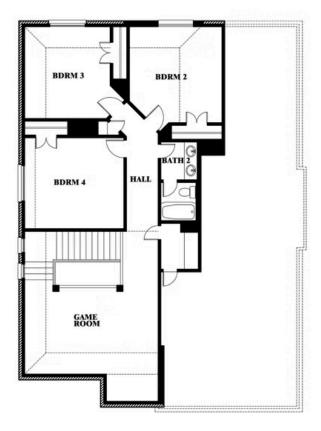

# **Dewberry**

CLASSIC SERIES

**LIBERTY** 

2913 AUTUMN GLEN DRIVE, MELISSA, TX 75454

**HOMES FROM** 

\$569,990

**2,820** SOUARE FEET

4 BEDROOMS 2.5
BATHROOMS

**2** CAR GARAGE

#### **LIBERTY**

2913 AUTUMN GLEN DRIVE, MELISSA, TX 75454