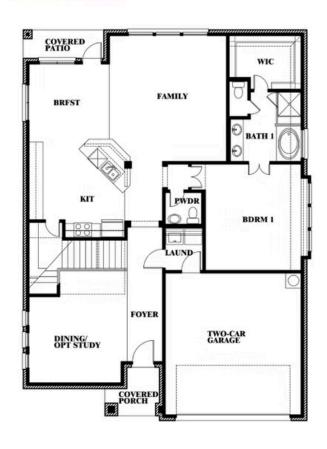

# **Dewberry**

CLASSIC SERIES

**LIBERTY** 

2913 AUTUMN GLEN DRIVE, MELISSA, TX 75454

**HOMES FROM** 

\$569,990

**2,820** SOUARE FEET

4 BEDROOMS 2.5
BATHROOMS

**2** CAR GARAGE

#### **LIBERTY**

2913 AUTUMN GLEN DRIVE, MELISSA, TX 75454