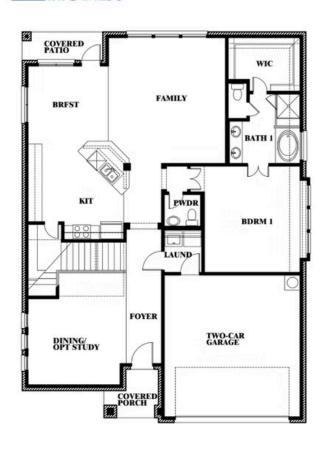

#### **LIBERTY**

2913 AUTUMN GLEN DRIVE, MELISSA, TX 75454

Dewberry Opt. Bath 3 Ensuite

This brochure is for general informational purposes and is to be used as a guide only. Changes may be made during the development process and floorplans, dimensions, fixtures, fittings, finishes and specifications are subject to change without notice. Window placement, balcony configuration, wardrobe sizes and living areas may vary slightly within each plan type. EQUAL HOUSING OPPORTUNITY