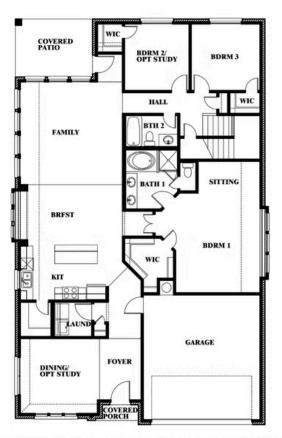

# **Cypress II**

CLASSIC SERIES

**LIBERTY** 

2913 AUTUMN GLEN DRIVE, MELISSA, TX 75454

**HOMES FROM** 

\$549,990

**2,454** SOUARE FEET

# BEDROOMS 3.0 BATHROOMS

2

CAR GARAGE