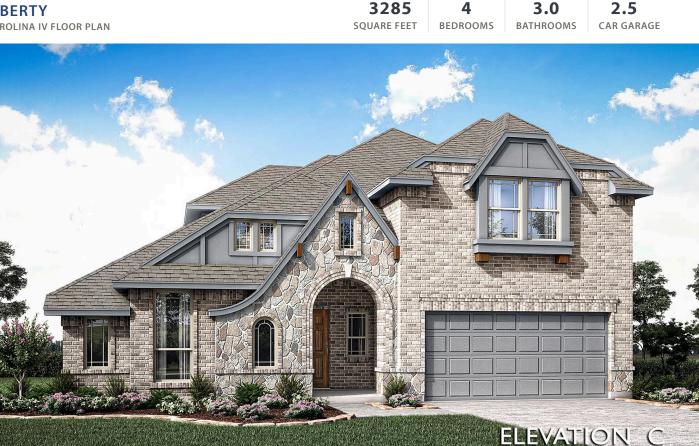

## 3503 Abingdon Drive

MELISSA, TX 75454

LIBERTY

CAROLINA IV FLOOR PLAN

PRICED AT

<sup>\$720,718</sup> \$634,846

Seller pays \$15K towards closing costs or rate buy down. The Carolina IV, one of Bloomfield's most popular plans, combines elegance and functionality on a desirable interior lot. The charming stone and brick facade is enhanced by uplights and paired with gutters and a spacious 2.5-car garage for effortless curb appeal. Step through the custom 8' front door into a Rotunda Foyer with wood floors that guide you to the Family Room, where a stunning tile-to-ceiling fireplace creates a cozy ambiance. The Deluxe Kitchen is a chef's dream, boasting pot and pan drawers, a wood vent hood, a gas cooktop, and sleek Quartz countertops, while a Dining Nook with window seats and a buffet adds comfort and convenience. A tankless water heater ensures endless hot water, complementing the home's luxurious features. The huge Primary Suite is among three bedrooms downstairs, with the largest secondary bedroom upstairs near the Game Room for added privacy. Entertainment options abound with a Media Room and an extended Covered Patio, complete with a gas stub for grilling. Visit Bloomfield at Liberty and experience this incredible home!