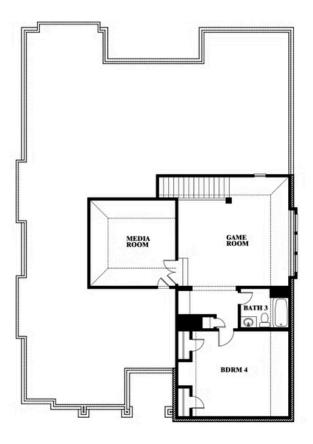

# **Carolina IV**

CLASSIC SERIES

**LIBERTY** 

2913 AUTUMN GLEN DRIVE, MELISSA, TX 75454

**HOMES FROM** 

\$604,990

**3,280** SOUARE FEET

4 BEDROOMS 3.0 BATHROOMS

2

CAR GARAGE

Carolina IV

## Carolina IV

This brochure is for general informational purposes and is to be used as a guide only. Changes may be made during the development process and floorplans, dimensions, fixtures, fittings, finishes and specifications are subject to change without notice. Window placement, balcony configuration, wardrobe sizes and living areas may vary slightly within each plan type. EQUAL HOUSING OPPORTUNITY