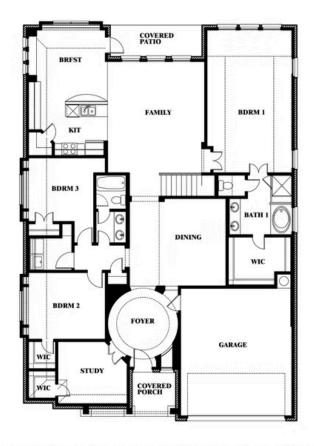

# **Carolina IV**

CLASSIC SERIES

**LIBERTY** 

2913 AUTUMN GLEN DRIVE, MELISSA, TX 75454

**HOMES FROM** 

\$604,990

**3,280** SOUARE FEET

4 BEDROOMS 3.0 BATHROOMS

2

CAR GARAGE

Carolina IV

## Carolina IV

This brochure is for general informational purposes and is to be used as a guide only. Changes may be made during the development process and floorplans, dimensions, fixtures, fittings, finishes and specifications are subject to change without notice. Window placement, balcony configuration, wardrobe sizes and living areas may vary slightly within each plan type. EQUAL HOUSING OPPORTUNITY