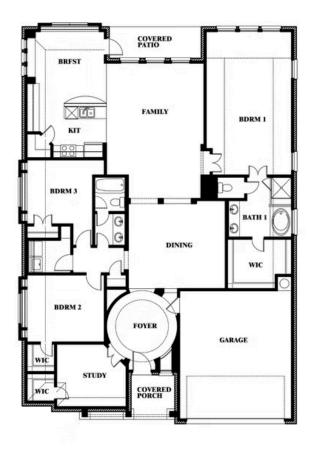

# Carolina

CLASSIC SERIES

**LIBERTY** 

2913 AUTUMN GLEN DRIVE, MELISSA, TX 75454

**HOMES FROM** 

\$540,990

**2,313** SOUARE FEET

**3** BEDROOMS

2.0
BATHROOMS

2

CAR GARAGE

#### **LIBERTY**

2913 AUTUMN GLEN DRIVE, MELISSA, TX 75454