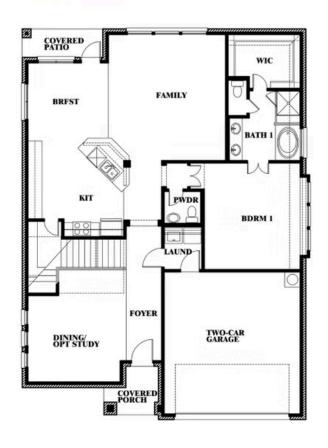

## **Dewberry II**

## **LIBERTY SOUTH**

2913 AUTUMN GLEN DRIVE, MELISSA, TX 75454

## Dewberry II

This brochure is for general informational purposes and is to be used as a guide only. Changes may be made during the development process and floorplans, dimensions, fixtures, fittings, finishes and specifications are subject to change without notice. Window placement, balcony configuration, wardrobe sizes and living areas may vary slightly within each plan type. EQUAL HOUSING OPPORTUNITY