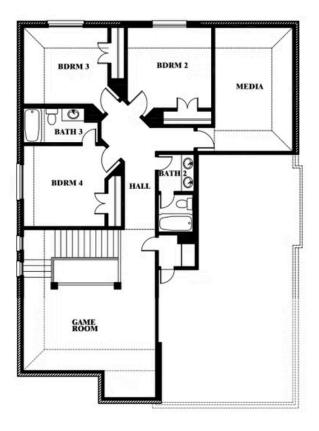

## **LIBERTY SOUTH**

2913 AUTUMN GLEN DRIVE, MELISSA, TX 75454

Dewberry II
Opt. Bath 3

This brochure is for general informational purposes and is to be used as a guide only. Changes may be made during the development process and floorplans, dimensions, fixtures, fittings, finishes and specifications are subject to change without notice. Window placement, balcony configuration, wardrobe sizes and living areas may vary slightly within each plan type. EQUAL HOUSING OPPORTUNITY