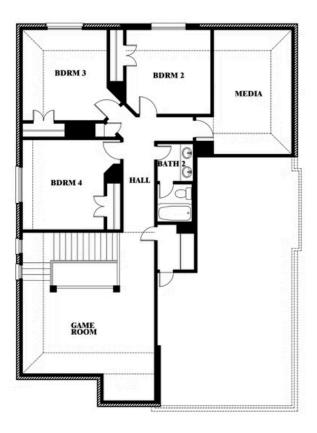

## **Dewberry II**

## **LIBERTY SOUTH**

2913 AUTUMN GLEN DRIVE, MELISSA, TX 75454

## Dewberry II

This brochure is for general informational purposes and is to be used as a guide only. Changes may be made during the development process and floorplans, dimensions, fixtures, fittings, finishes and specifications are subject to change without notice. Window placement, balcony configuration, wardrobe sizes and living areas may vary slightly within each plan type. EQUAL HOUSING OPPORTUNITY