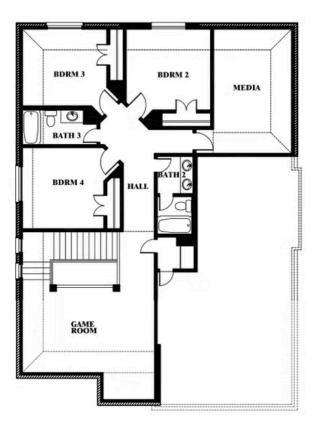

## **Dewberry II**

## **LIBERTY SOUTH**

2913 AUTUMN GLEN DRIVE, MELISSA, TX 75454

Dewberry II
Opt. Bath 3

This brochure is for general informational purposes and is to be used as a guide only. Changes may be made during the development process and floorplans, dimensions, fixtures, fittings, finishes and specifications are subject to change without notice. Window placement, balcony configuration, wardrobe sizes and living areas may vary slightly within each plan type. EQUAL HOUSING OPPORTUNITY