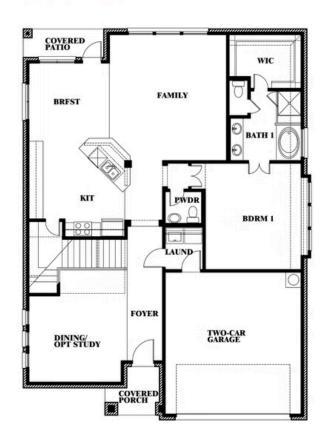

## **LIBERTY SOUTH**

2913 AUTUMN GLEN DRIVE, MELISSA, TX 75454

Dewberry II
Opt. Bath 3

This brochure is for general informational purposes and is to be used as a guide only. Changes may be made during the development process and floorplans, dimensions, fixtures, fittings, finishes and specifications are subject to change without notice. Window placement, balcony configuration, wardrobe sizes and living areas may vary slightly within each plan type. EQUAL HOUSING OPPORTUNITY

## LIBERTY SOUTH

2913 AUTUMN GLEN DRIVE, MELISSA, TX 75454

Dewberry II Opt. Bath 3 Ensuite

This brochure is for general informational purposes and is to be used as a guide only. Changes may be made during the development process and floor plans, dimensions, fixtures, fittings, finishes and specifications are subject to change without notice. Window placement, balcony configuration, wardrobe sizes and living areas may vary slightly within each plan type. EQUAL HOUSING OPPORTUNITY.