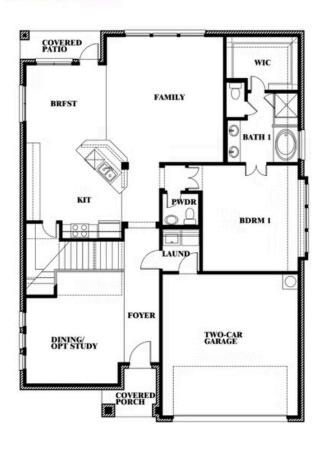

**Dewberry II** 

### **COMMUNITY SALES MANAGER**

Leeroy Lindamood

CELL: (817) 247-0257 SALES OFFICE: (682) 428-9351

## LIBERTY SOUTH

2913 AUTUMN GLEN DRIVE, MELISSA, TX 75454

Dewberry II Opt. Bath 3 Ensuite

This brochure is for general informational purposes and is to be used as a guide only. Changes may be made during the development process and floor plans, dimensions, fixtures, fittings, finishes and specifications are subject to change without notice. Window placement, balcony configuration, wardrobe sizes and living areas may vary slightly within each plan type. EQUAL HOUSING OPPORTUNITY.