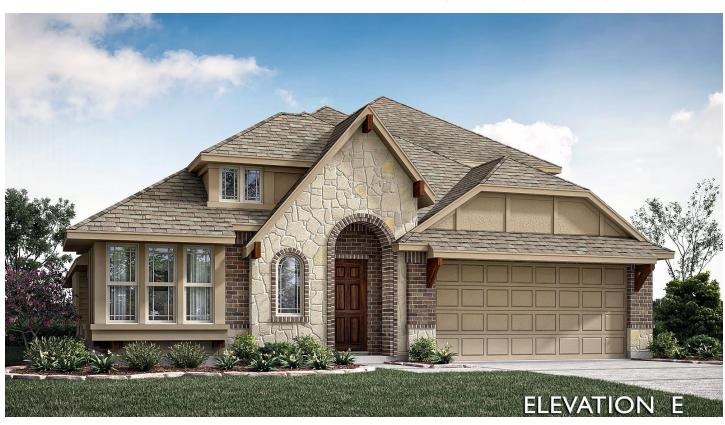

## 2903 Autumn Glen Drive

MELISSA, TX 75454

**LIBERTY SOUTH** 

CYPRESS II FLOOR PLAN

PRICED AT \$546,273 \$590,000

2459 SOUARE FEET **4**BEDROOMS

3.0
BATHROOMS

2

CAR GARAGE

Seller pays \$15K towards closing costs and/or rate buy down. Welcome to Bloomfield's Cypress II floor plan! This stunning two-story residence offers 4 bedrooms and 3 bathrooms, along with a spacious 2-car garage, making it perfect for contemporary living. The welcoming entryway leads into a sophisticated study adorned with elegant glass French doors. The deluxe kitchen is a chef's dream, featuring high-end upgrades like stylish pendant lighting over a generous island, modern hardware, shaker-style cabinets, Quartz countertops, and a single bowl sink. The open-concept design seamlessly integrates the kitchen with the dining area and Family Room, which boasts a striking stone fireplace and cozy window seating. The luxurious primary suite is designed for comfort, complete with an expanded shower and a private seating area. Wood-look tile flows through the main living spaces, enhancing the modern aesthetic of the home.

Upstairs, you'll find a versatile Game Room ideal for relaxation and entertainment. The exterior is equally captivating, showcasing a combination of brick and stone, an impressive 8-foot front door, gutters, and uplighting that elevate its curb appeal. Don't miss the chance to make this dream home yours—visit Bloomfield in Liberty today!