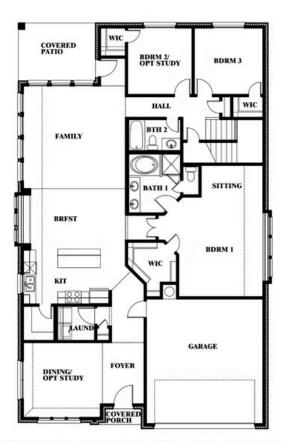

# **Cypress II**

**CLASSIC SERIES** 

#### **LIBERTY SOUTH**

2913 AUTUMN GLEN DRIVE, MELISSA, TX 75454

**HOMES FROM** 

\$563,990

2,454 SOUARE FEET

# BEDROOMS 3.0 BATHROOMS

**2** CAR GARAGE