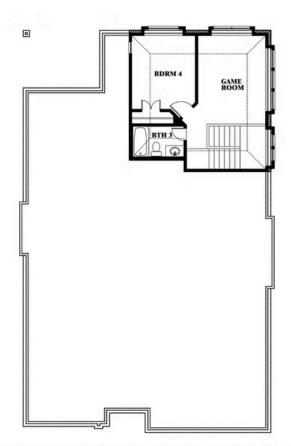

# **Cypress II**

**CLASSIC SERIES** 

#### **LIBERTY SOUTH**

2913 AUTUMN GLEN DRIVE, MELISSA, TX 75454

**HOMES FROM** 

\$563,990

2,454 SOUARE FEET

# BEDROOMS 3.0 BATHROOMS

**2** CAR GARAGE