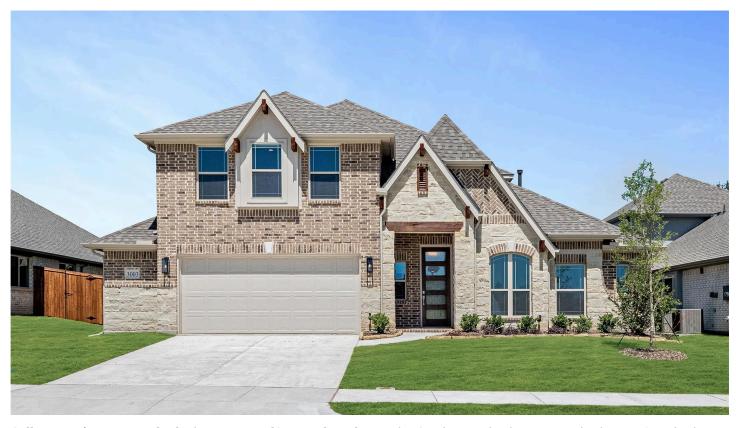

## 3003 Sierra Trail

MELISSA, TX 75454
LIBERTY SOUTH
CAROLINA IV FLOOR PLAN

PRICED AT \$615,000

3291 SOUARE FEET

4 BEDROOMS 3.0 BATHROOMS

2.5
CAR GARAGE

Seller pays \$15K towards closing costs and/or rate buy down. The Carolina IV plan hosts 4 vast bedrooms & multiple living spaces ready for your creative mind. The home faces south. The open layout provides limitless hosting possibilities, and a Stone-to-ceiling Fireplace with a cedar mantel in the Family Room creates a warm & welcoming ambiance. Laminate wood floors featured from front to back! The Deluxe Kitchen has substantial island space with quartz tops, extensive cabinetry, a buffet, and a walk-in pantry! Private space for everyone: a first-floor Primary Suite is tucked away from the other 2 bedrooms, while Bedroom 4 & Bath 3 are alone upstairs. The primary bath has been upgraded to add an Enlarged Shower in place of a tub. Game Room & Media Room upstairs, and don't forget about the outdoors - the covered patio and private fenced backyard promise a peaceful retreat. You'll have plenty of off-season storage with large closets and a 2.5-car garage. Make sure to get in touch with Bloomfield at Liberty today to learn more!