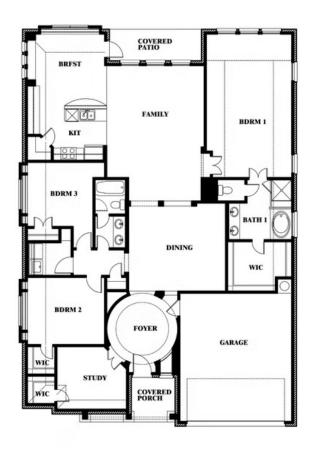

### **LIBERTY SOUTH**

2913 AUTUMN GLEN DRIVE, MELISSA, TX 75454

**HOMES FROM** 

\$574,990

**2,313** SOUARE FEET

**3** BEDROOMS

2.0
BATHROOMS

2

CAR GARAGE

#### **LIBERTY SOUTH**

2913 AUTUMN GLEN DRIVE, MELISSA, TX 75454