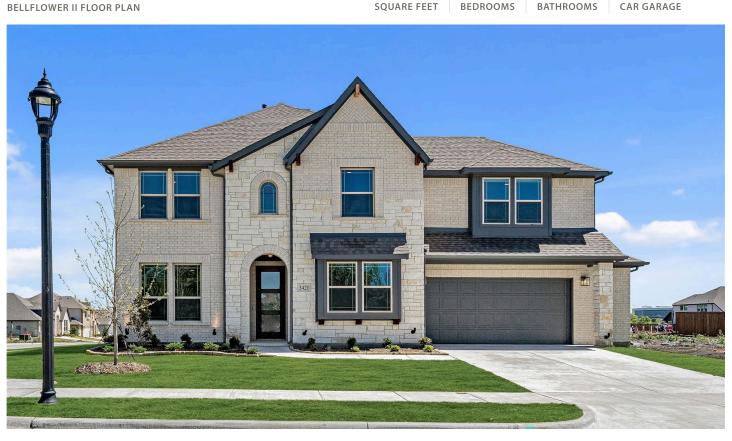

## 3420 Abingdon Drive

MELISSA, TX 75454 LIBERTY SOUTH PRICED AT \$824,273 \$680,000

3780 SOUARE FEET

4 BEDROOMS 3.5
BATHROOMS

2.5
CAR GARAGE

Seller pays \$15K towards closing costs and/or rate buy down. Beautiful brick & stone elevation situated on a huge, corner homesite- enjoy an ideal open layout with high ceilings, 2 full bedrooms on the first floor, a Jack & Jill bath shared by 2 bedrooms upstairs, and dedicated living spaces for work & entertaining. The curb appeal with a 2.5-car garage is undeniable, complemented by extras like a custom 8' front door, full gutters, and a landscaping package with stone-edged flower beds. Upon entering, you'll be greeted by wood flooring leading from the foyer to the transitional Family Roomwhere your eyes will immediately be drawn to the 17' ceiling with an overlook from the Game Room above! Deluxe Kitchen provides built-in SS appliances, upgraded countertops, and a wood vent hood. Downstairs has a Formal Dining Room, Study, Guest Suite, and a luxurious Primary Suite (separate vanities & enlarged shower). The large Primary closet even has a second entrance from the laundry! Game Room upstairs & Covered Rear Patio with gas stub offer additional living spaces.