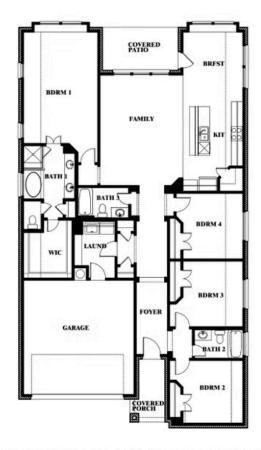

The Classic Series Jasmine floor plan is a single-story home with four bedrooms and two bathrooms. Features of this plan include a covered porch, large family room, open kitchen with custom cabinets and an island, and a primary suite with an ensuite bathroom and a walk-in closet. Contact us or visit our model home for more information about building this plan.

#### **JASMINE FLOOR PLAN WITH OPTIONAL BATH 3**

Jasmine Opt. Bath 3 at Closet

This brochure is for general informational purposes and is to be used as a guide only. Changes may be made during the development process and floorplans, dimensions, fixtures, fittings, finishes and specifications are subject to change without notice. Window placement, balcony configuration, wardrobe sizes and living areas may vary slightly within each plan type. EQUAL HOUSING OPPORTUNITY