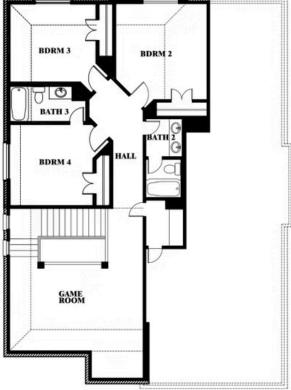

## **Dewberry**

CLASSIC SERIES

**LEGACY RANCH** 

2312 RIVER TRAIL, MELISSA, TX 75454

**HOMES FROM** 

\$568,990 - \$582,990

**2,820** SOUARE FEET

# BEDROOMS 2.5
BATHROOMS

2

CAR GARAGE