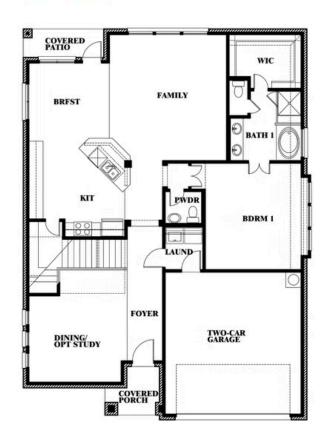

## **Dewberry**

CLASSIC SERIES

**LEGACY RANCH** 

2312 RIVER TRAIL, MELISSA, TX 75454

**HOMES FROM** 

\$568,990 - \$582,990

**2,820** SOUARE FEET

# BEDROOMS 2.5
BATHROOMS

2

CAR GARAGE

#### **LEGACY RANCH**

2312 RIVER TRAIL, MELISSA, TX 75454