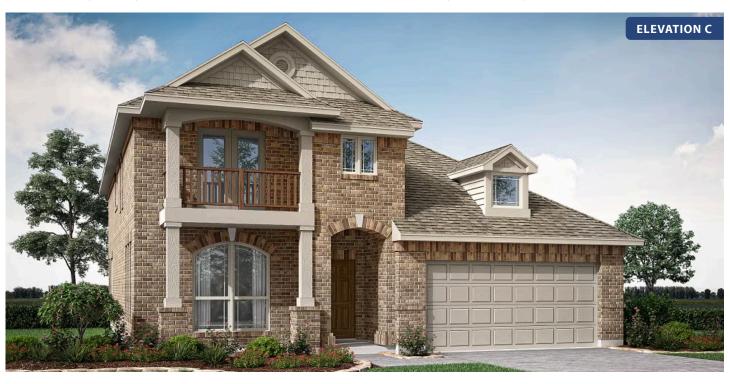

## **Dewberry**

CLASSIC SERIES

**LEGACY RANCH** 

2312 RIVER TRAIL, MELISSA, TX 75454

**HOMES FROM** 

\$568,990 - \$582,990

**2,820** SOUARE FEET

# BEDROOMS 2.5
BATHROOMS

2

CAR GARAGE

#### **LEGACY RANCH**

2312 RIVER TRAIL, MELISSA, TX 75454