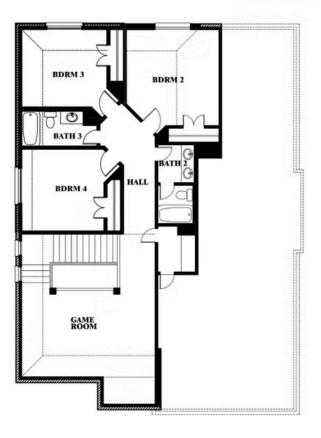

## **Dewberry**

CLASSIC SERIES

**LEGACY RANCH** 

2312 RIVER TRAIL, MELISSA, TX 75454

**HOMES FROM** 

\$568,990 - \$582,990

**2,820** SOUARE FEET

# BEDROOMS 2.5
BATHROOMS

2

CAR GARAGE