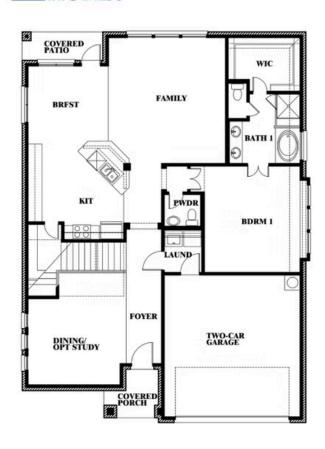

## **Dewberry**

CLASSIC SERIES

**LEGACY RANCH** 

2312 RIVER TRAIL, MELISSA, TX 75454

**HOMES FROM** 

\$568,990 - \$582,990

**2,820** SOUARE FEET

# BEDROOMS 2.5
BATHROOMS

2

CAR GARAGE

#### LEGACY RANCH

2312 RIVER TRAIL, MELISSA, TX 75454