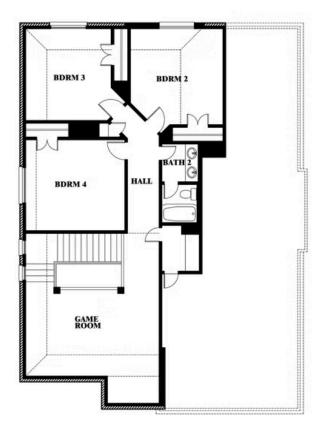

## **Dewberry**

CLASSIC SERIES

**LEGACY RANCH** 

2312 RIVER TRAIL, MELISSA, TX 75454

**HOMES FROM** 

\$568,990 - \$582,990

**2,820** SOUARE FEET

# BEDROOMS 2.5
BATHROOMS

2

CAR GARAGE

#### **LEGACY RANCH**

2312 RIVER TRAIL, MELISSA, TX 75454

Dewberry Opt. Bath 3

This brochure is for general informational purposes and is to be used as a guide only. Changes may be made during the development process and floorplans, dimensions, fixtures, fittings, finishes and specifications are subject to change without notice. Window placement, balcony configuration, wardrobe sizes and living areas may vary slightly within each plan type. EQUAL HOUSING OPPORTUNITY