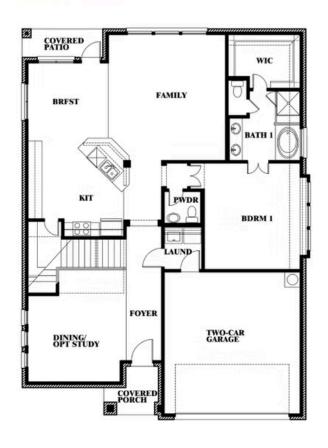

## **Dewberry**

CLASSIC SERIES

**LEGACY RANCH** 

2312 RIVER TRAIL, MELISSA, TX 75454

**HOMES FROM** 

\$568,990 - \$582,990

**2,820** SOUARE FEET

# BEDROOMS 2.5
BATHROOMS

2

CAR GARAGE