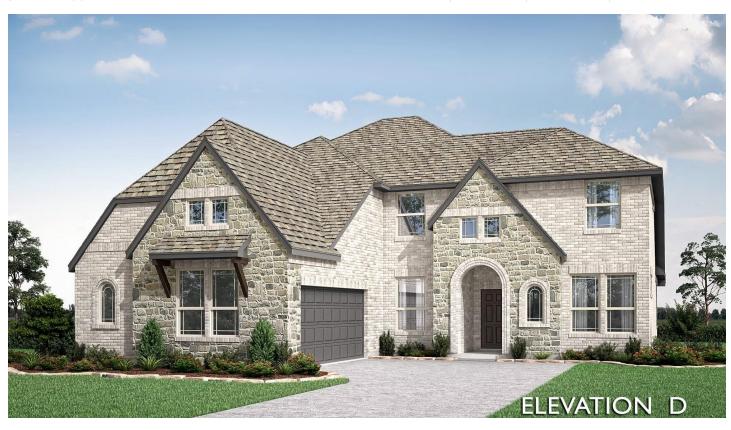

## 1005 Pecan Glen Drive

MELISSA, TX 75454

**LEGACY RANCH CLASSIC 60** 

SEABERRY FLOOR PLAN

PRICED AT \$726,739 \$672,943

3485

5 BEDROOMS 4.0
BATHROOMS

**2** CAR GARAGE

This stunning two-story home is on a spacious interior lot with 5 bedrooms and 4 baths. Beautiful brick and stone elevation, a J-swing driveway, and a custom 8' front door make an immediate impression. Step inside to an open foyer that leads to a private Study and a formal dining area with a convenient Butler's Pantry connecting to the Deluxe Kitchen. Quartz countertops, custom cabinetry, built-in SS appliances, and a large island flow into the Family Room with 18' ceilings, picture windows, and a striking Tile Fireplace. With all the high ceilings, 2 bedrooms on the first floor, and a Jackand-Jill bath upstairs, the layout is perfect for family living. The Primary Suite offers a spacious walk-in closet and a luxurious ensuite bath with an L-shaped vanity, while the Game Room upstairs adds to the home's versatility. Additional features include wood floors, vaulted ceilings, a tankless water heater, a gas drop on the patio, gutters, and full landscaping with stone edging for curb appeal. Stop by Bloomfield at Legacy Ranch today to learn more!