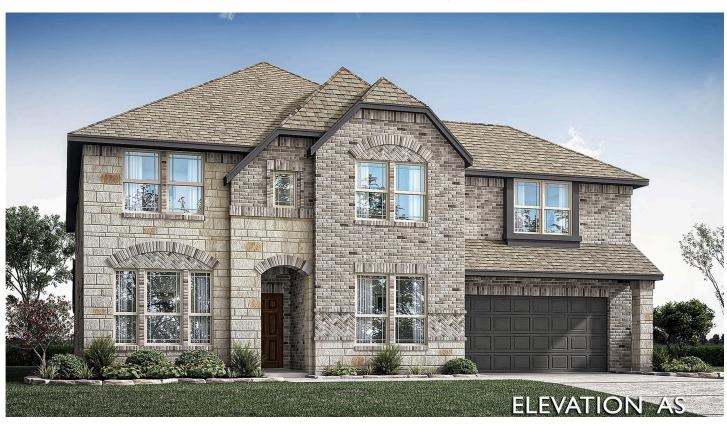

## 2409 Gentle Knoll Drive

MELISSA, TX 75454

**LEGACY RANCH CLASSIC 60** 

BELLFLOWER II FLOOR PLAN

**PRICED AT** \$770,395 \$699,835

3781 SQUARE FEET

BEDROOMS

3.5 BATHROOMS 2.5

CAR GARAGE

Seller pays \$15K towards closing costs or rate buy down. This east-facing Bellflower II by Bloomfield Homes is a true masterpiece, set on an interior lot with a beautiful brick and stone elevation and a spacious 2.5-car garage. The home is a canvas just awaiting your creative touch, with 4 roomy bedrooms, 3.5 baths, an elegant Formal Dining, a private Study, upstairs Game and Media Rooms, and an open-concept living space with a two-story ceiling. Uplights accentuate the exterior, while vaulted ceilings and wood floors in the common areas add a touch of grandeur inside. The Family Room is a showstopper with an 18' Stone-to-Ceiling Fireplace and cedar mantle, flowing seamlessly into the Deluxe Kitchen, designed for culinary creations with built-in SS appliances, pot and pan drawers beneath the gas cooktop, a wood vent hood, and a roomy pantry. The Primary Suite is a retreat with a spacious shower, a relaxing garden tub, and dual vanities, while the downstairs Guest Suite and upstairs Jack-and-Jill bedrooms offer exceptional flexibility. Enhanced with an upgraded 8' front door, gutters, and a gas drop on the patio for outdoor entertaining, this home blends beauty and functionality in every detail. Visit Bloomfield Homes at Legacy Ranch in Melissa today to see it for yourself!