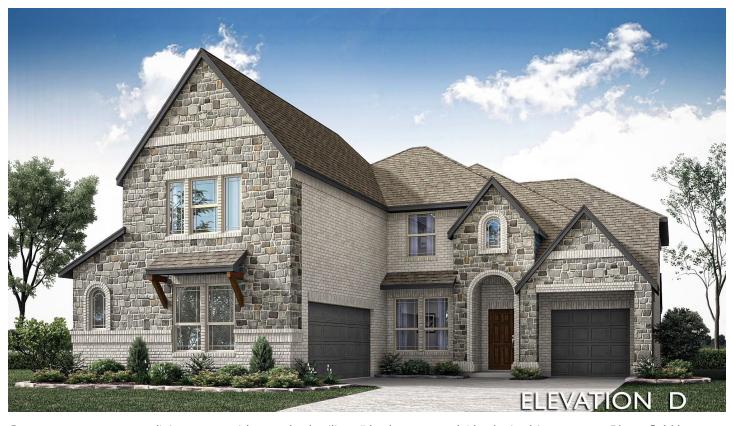

## 2024 Trebbiano Lane

ROCKWALL, TX 75032
SONOMA VERDE
SPRING CRESS II FLOOR PLAN

PRICED AT \$648,308 \$598,308

3480 SOUARE FEET

5 BEDROOMS 4.0
BATHROOMS

2.5
CAR GARAGE

Gorgeous open-concept living space with a vaulted ceiling, 5 bedrooms, and 4 baths in this two-story Bloomfield home with a J-swing driveway. 2-car garage AND separate mini garage! Soaring 18' tile fireplace & wood-look tile floors add a contemporary aesthetic to the Family Room. Easy indoor-outdoor living thanks to a sizeable Covered Patio directly off the Breakfast Nook, and perfect for grillers with a gas drop connection. Made for entertaining friends & family, the Deluxe Kitchen includes custom cabinetry with built-in SS appliances, quartz surfaces, a wood vent hood, and a large center island overlooking everything. Primary Suite downstairs, as well as a secondary bedroom with a neighboring bath for a perfect guest stay. Game Room, Media Room + 3 bedrooms with walk-in closets upstairs. Impressive stone & brick elevation enhanced by a custom 8' front door, gutters, and full landscaping with stone-edged flower beds. Call or visit Bloomfield's Sonoma Verde model to learn more!