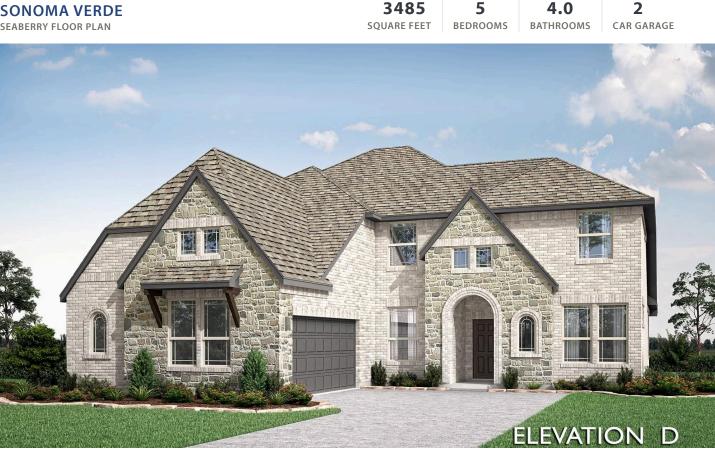

## 2233 Grillo Lane

COMMUNITY SALES MANAGER

Jesse Williams

CELL: (972) 977-6301 SALES OFFICE: (817) 562-5178

ROCKWALL, TX 75032 SONOMA VERDE

SEABERRY FLOOR PLAN

PRICED AT

\$625,189

Bloomfield's Seaberry floor plan is a stunning two-story home on an interior lot, offering 5 spacious bedrooms and 4 baths. The open foyer welcomes you with an elegant Formal Dining area and a private Study enclosed by Glass French Doors, with a Butler's Pantry providing seamless access to the Deluxe Kitchen. This chef's dream space features custom cabinetry, Granite countertops, a large island, and premium finishes, all flowing effortlessly into the expansive Family Room. Here, soaring 18' ceilings, picture windows, and a striking Stone-to-Ceiling Fireplace with a cedar mantel create a warm yet sophisticated ambiance. Durable Laminate Wood floors enhance the downstairs common areas, while the Primary Suite offers a serene retreat with a soaking tub, separate shower, and a roomy L-shaped vanity. Upstairs, a spacious Game Room ensures plenty of entertainment space. The home's stately Brick and Stone exterior, complemented by an 8' custom front door and full landscaping with stone edging, delivers exceptional curb appeal. Practical upgrades include a tankless water heater, gutters, and a gas drop on the back patio, perfect for outdoor grilling. With a 2-car swing garage and a covered patio for outdoor enjoyment, this home is designed for both elegance and comfort. Call or visit today!