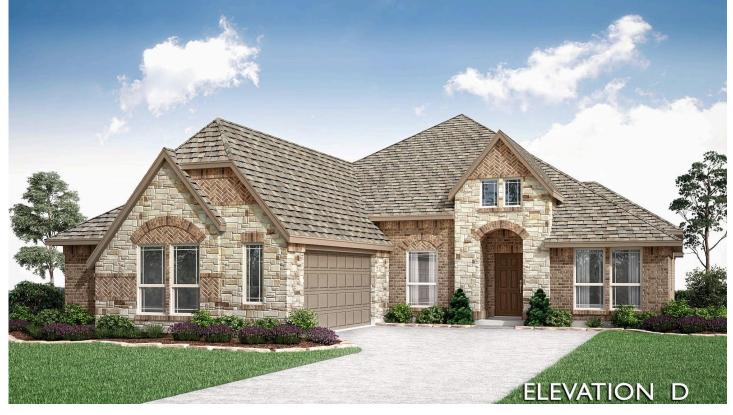

225043.0SQUARE FEETBEDROOMSBATHROOMS

**2** CAR GARAGE

Bloomfield's Rockcress is a meticulously crafted home that blends space & style with 4 bedrooms, 3 baths - including an ensuite bath in the Junior Suite at Bedroom 4 - and a J-swing, 2-car garage adorned with stained cedar doors. Step inside to find wood-look tile floors, a majestic Stone-to-Ceiling Fireplace with a cedar mantel; and a Deluxe Kitchen equipped with SS appliances, under cabinet lights, Charleston White cabinets, quartz countertops, and a convenient pull-out trash bin. Unique details abound, from a dedicated laundry room with storage & mud bench to a tranquil covered patio in the backyard with a gas drop. The other 2 bedrooms share a hallway bath and are conveniently located near the laundry. Situated on an interior lot, this home offers privacy & serenity amidst timeless upgraded brick & stone exteriors & meticulously landscaped grounds. Valued upgrades like blinds, gutters, an 8' front door, and quartz in the kitchen & Primary Bath, with granite throughout the rest of the home, add beauty to every corner. Visit Sonoma Verde!